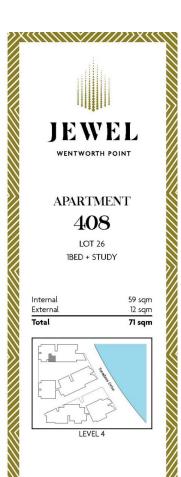

morton.

Wentworth Point A408/1 Burroway Road

Jewel is the iconic gateway that connects the Sydney Harbour to Wentworth Point. Ideally positioned at the northern tip of the peninsular, Jewel is situated opposite the ferry wharf, bus stops and rests above the Pierside retail precinct that includes restaurants, health care, beauty and supermarkets. Jewel is also adjacent to Wentworth Point Public School.