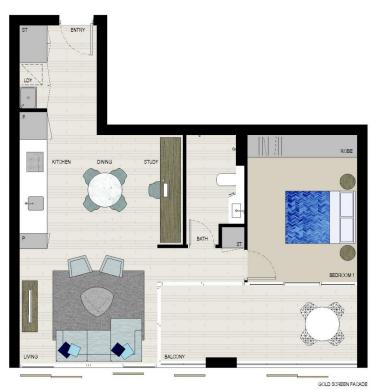

# Property features include:

- Entertainers gas kitchen with stone/Corian benchtops
- LED lighting, split system reverse cycle air conditioning
- Open living and dining with timber look ceramic tiles
- Lounge room with gas point and MATV and payTV points
- Wool-blend carpeted bedroom with built-in wardrobe
- Internal laundry with dryer
- Audio intercom with security and lift access
- Bathroom/ensuite with ceramic wall and floor tiles, mirrored vanity cabinet
- Large covered balcony with gas point for BBQ
- On-site building manager & common landscaped courtyard
- Basement secure parking