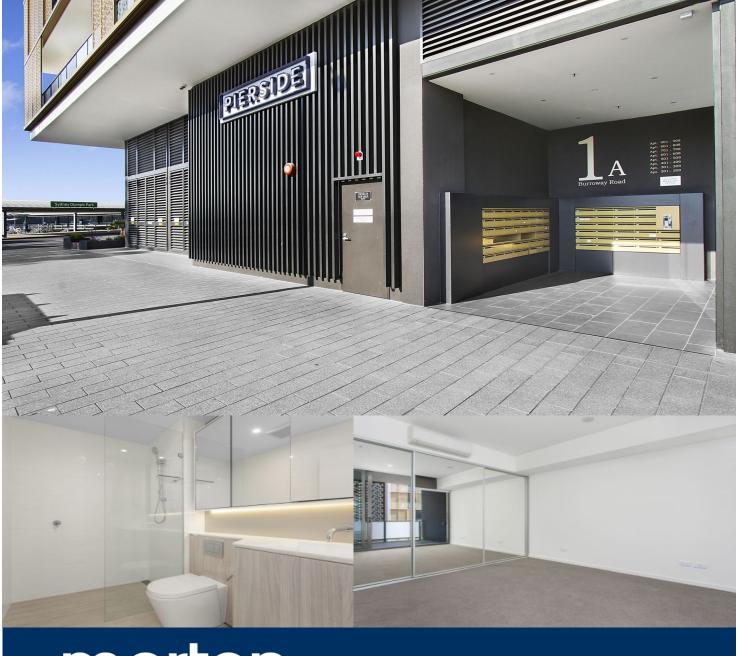

morton.

Wentworth Point A408/1 Burroway Road

Jewel is the iconic gateway that connects the Sydney Harbour to Wentworth Point. Ideally positioned at the northern tip of the peninsular, Jewel is situated opposite the ferry wharf, bus stops and rests above the Pierside retail precinct that includes restaurants, health care, beauty and supermarkets. Jewel is also adjacent to Wentworth Point Public School.

# Property features include:

- Entertainers gas kitchen with stone/Corian benchtops
- LED lighting, split system reverse cycle air conditioning
- Open living and dining with timber look ceramic tiles
- Lounge room with gas point and MATV and payTV points
- Wool-blend carpeted bedroom with built-in wardrobe
- Internal laundry with dryer
- Audio intercom with security and lift access
- Bathroom/ensuite with ceramic wall and floor tiles, mirrored vanity cabinet
- Large covered balcony with gas point for BBQ
- On-site building manager & common landscaped courtyard
- Basement secure parking