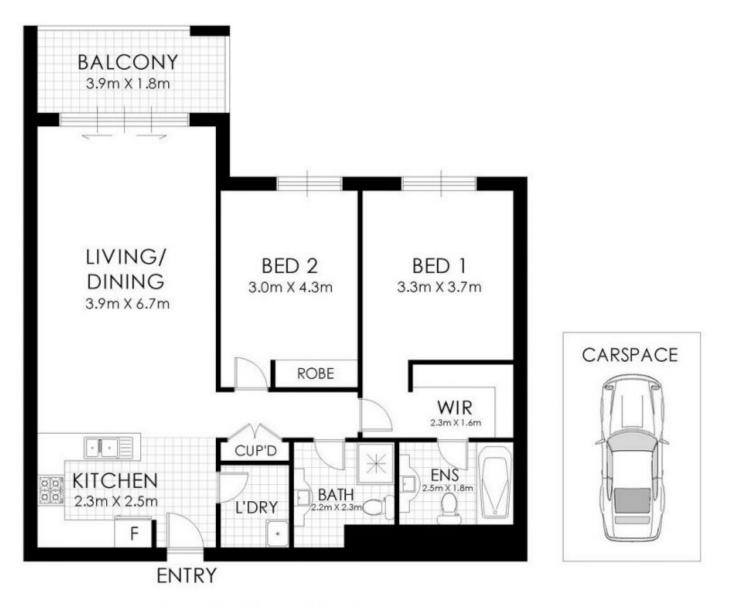

portions, fresh bright interiors and quiet parkside position with a pleasant outlook over the complex courtyard and swimming pool.

- Generous design with a light and airy living space
- Timber flooring throughout
- A sunny balcony that flows easily off the living area

- Both bedrooms are double sized with built-ins and timber flooring

- Large master bedroom with walk-in wardrobe and ensuite
- Well-equipped gas kitchen with modern stainless steel appliances
- Security basement car space plus lift and intercom entry
- Access to the community swimming pool and gym
- Reverse-cycle Air Conditioning

Waterloo 214/266 Pitt Street ■ 2 = 2 = 1

#### View

As advertised or by appointment

#### Agent

**Kristian Karaspyros** 

- 0436 477 102
- kristian.karaspyros@morton.com.au

### morton.com.au



## FLOOR PLAN