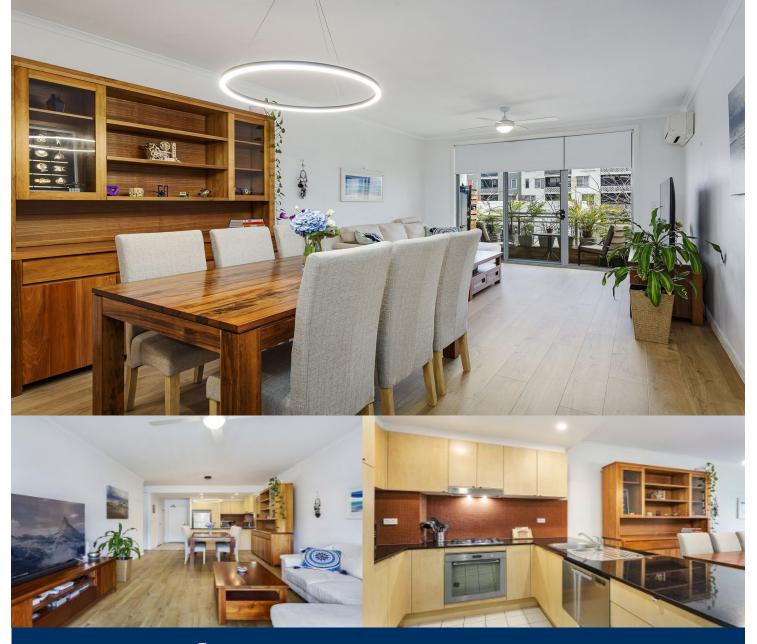

# morton.

A superb executive lifestyle is on offer on the edge of the city with this tastefully appointed two-bedroom apartment. Set within the exclusive Green Square Oasis, it makes an instant impact with its good proportions, fresh bright interiors and quiet parkside position with a pleasant outlook over the complex courtyard and swimming pool.

- Generous design with a light and airy living space
- Timber flooring throughout
- A sunny balcony that flows easily off the living area

- Both bedrooms are double sized with built-ins and timber flooring

- Large master bedroom with walk-in wardrobe and ensuite
- Well-equipped gas kitchen with modern stainless steel appliances
- Security basement car space plus lift and intercom entry
- Access to the community swimming pool and gym
- Reverse-cycle Air Conditioning