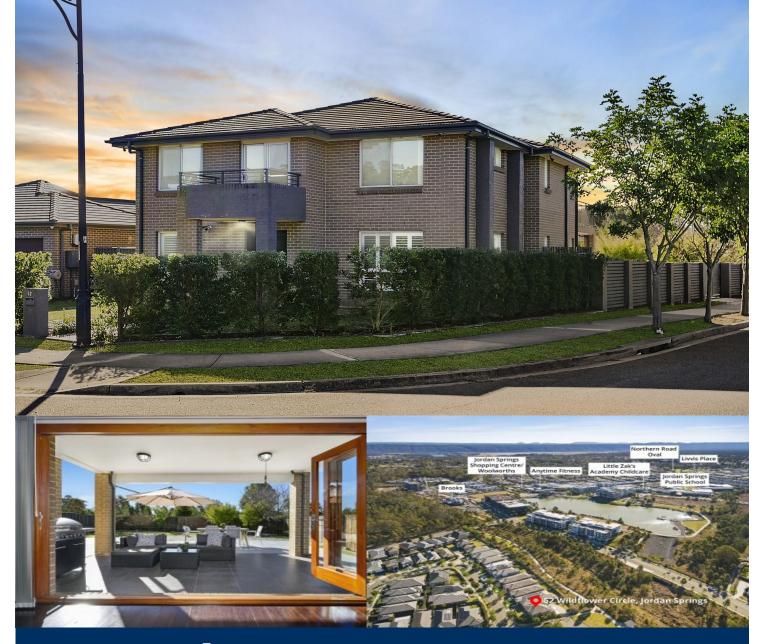

# morton.

Set in the highly sought after suburb of Jordan Springs is this corner block two-storey, stylish 6-bedroom modern, contemporary home, set on 522 sqm of land, perfect for families looking to upsize and enjoy a lifestyle of convenience.

- Built by Meridian Homes in 2015 with digital door entrance lock

- Open plan living and dining with polished bamboo floorboards throughout

- Ducted air con throughout, plantation shutters and solar panels

- Covered alfresco BBQ area, child-friendly yard with level lawns

- Luxurious over-sized master bedroom with built-in robes, ensuite and large balcony

- Five bedrooms upstairs, one set up as a theatre room

- Downstairs guest bedroom/home office with dual access bathroom

- Main bathroom has separate bath and shower, large internal laundry