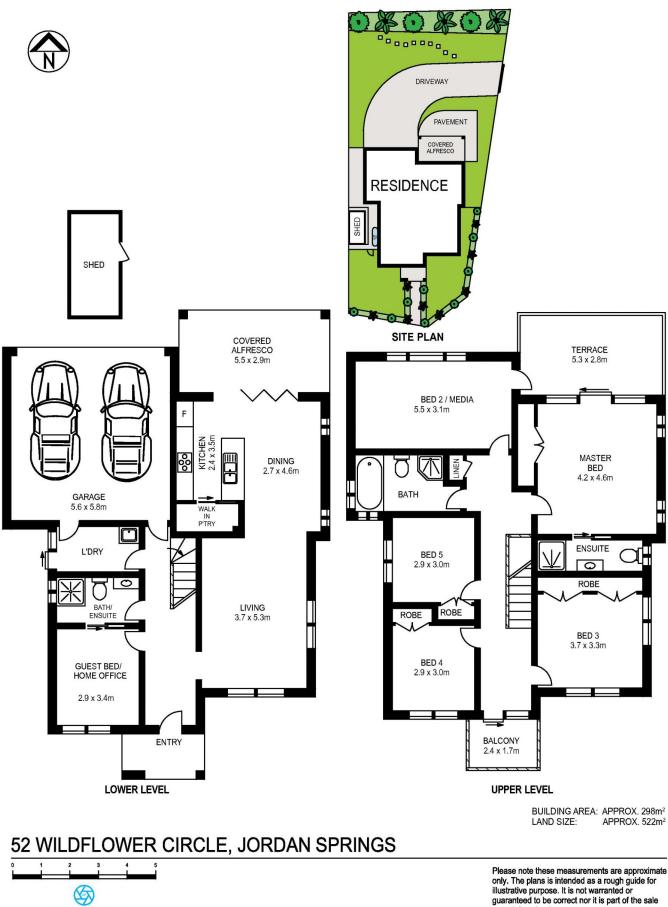

# morton.

Set in the highly sought after suburb of Jordan Springs is this corner block two-storey, stylish 6-bedroom modern, contemporary home, set on 522 sqm of land, perfect for families looking to upsize and enjoy a lifestyle of convenience.

- Built by Meridian Homes in 2015 with digital door entrance lock

- Open plan living and dining with polished bamboo floorboards throughout

- Ducted air con throughout, plantation shutters and solar panels

- Covered alfresco BBQ area, child-friendly yard with level lawns

- Luxurious over-sized master bedroom with built-in robes, ensuite and large balcony

- Five bedrooms upstairs, one set up as a theatre room

- Downstairs guest bedroom/home office with dual access bathroom

- Main bathroom has separate bath and shower, large internal laundry