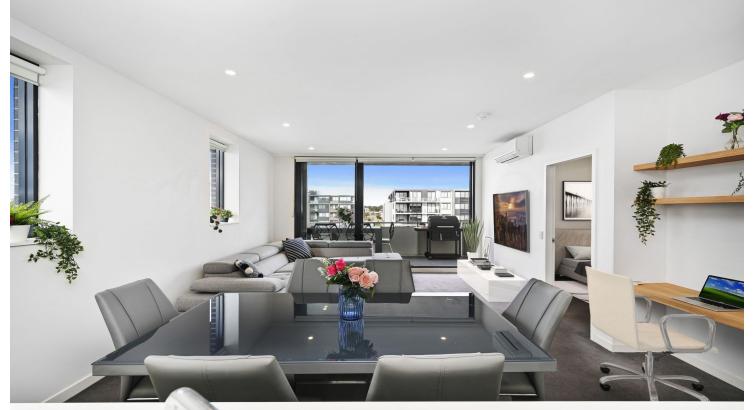

Located in the hub of Penrith, Thornton offers convenient apartment living in a master planned community only metres from the Penrith rail hub, Westfield shopping centre and local parks.

- Carpeted open plan living/dining
- Reverse cycle air conditioning
- Filled with natural light from the floor to ceiling windows
- Stainless steel Omega appliances
- Soft close kitchen draws and cupboards
- All available with large balconies
- Large internal laundry with Omega dryer
- Stone bench tops, gas cook top
- Efficient LED ceiling downlights
- Data/TV points in living and main bedroom

# Apartment C304 2 Bed

#### **THORNTON**