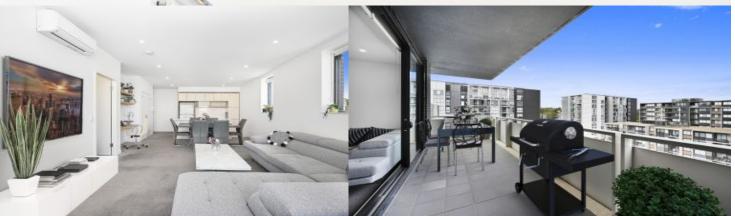

Located in the hub of Penrith, Thornton offers convenient apartment living in a master planned community only metres from the Penrith rail hub, Westfield shopping centre and local parks.

- Carpeted open plan living/dining
- Reverse cycle air conditioning
- Filled with natural light from the floor to ceiling windows
- Stainless steel Omega appliances
- Soft close kitchen draws and cupboards
- All available with large balconies
- Large internal laundry with Omega dryer
- Stone bench tops, gas cook top
- Efficient LED ceiling downlights
- Data/TV points in living and main bedroom