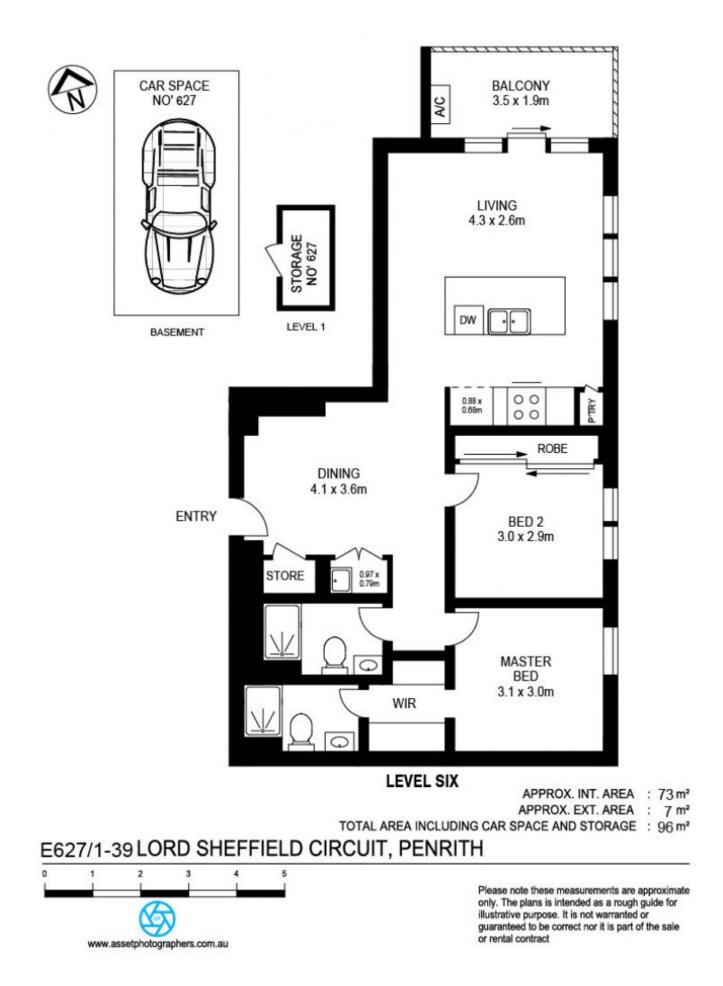

- Ideally located on level 6, with a pleasant north easterly view of the mountains
- Split system air con in the living room, timber-look porcelain tiles in living
- Separate living and dining areas plus good-sized balcony off the living area
- Carpet to both bedrooms and walk in robe and ensuite to the master
- Large island bench in kitchen with Omega appliances including dishwasher
- NBN ready, Data/TV/PayTV points in the living & bedroom
- Secure car space and storage cage in the basement, lift

Penrith E627/1-39 Lord Sheffield Circuit