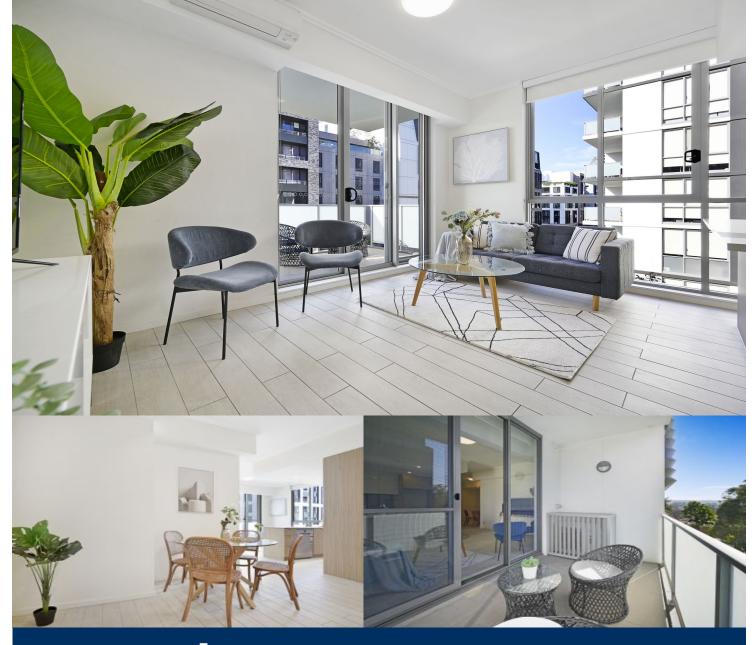

# morton.

For those on the lookout for a superb lifestyle and location package, this well-proportioned security apartment offers a great urban home. Smartly designed to give it a fresh modern feel, featuring a bright and low-maintenance layout. All this and a top location in Thornton Estate's sought-after Harts Landing building that is literally footsteps to the heart of Penrith.

- Ideally located on level 6, with a pleasant north easterly view of the mountains
- Split system air con in the living room, timber-look porcelain tiles in living
- Separate living and dining areas plus good-sized balcony off the living area
- Carpet to both bedrooms and walk in robe and ensuite to the master
- Large island bench in kitchen with Omega appliances including dishwasher
- NBN ready, Data/TV/PayTV points in the living & bedroom
- Secure car space and storage cage in the basement, lift