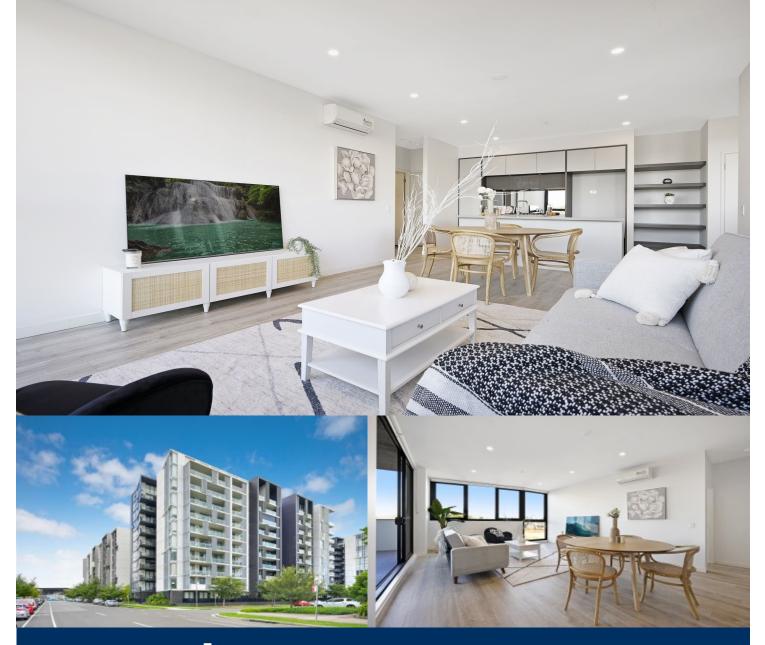

# morton.

Experience the best of community living in this super-spacious apartment in the Thornton Estate's master-planned lifestyle precinct. Offering stylish executive comfort with designer finishes and a great sense of space, this oversized home enjoys many lifestyle advantages with Penrith train station, CBD and Westfield shopping just a 200m walk away.

- Flowing layout that features 94sqm internal area including balcony

- Large open design, timber floors and LED lighting
- Bright east facing balcony with covered dining area
- Sleek island kitchen equipped with quality gas fittings
- Dishwasher and eat-in island bench top with Omega appliances
- Two carpeted double bedrooms both with built-in robes, main with ensuite

- Air conditioning in the living room, internal laundry, intercom entrance

- Security basement car space, lock-up storage cage, lift access to your floor