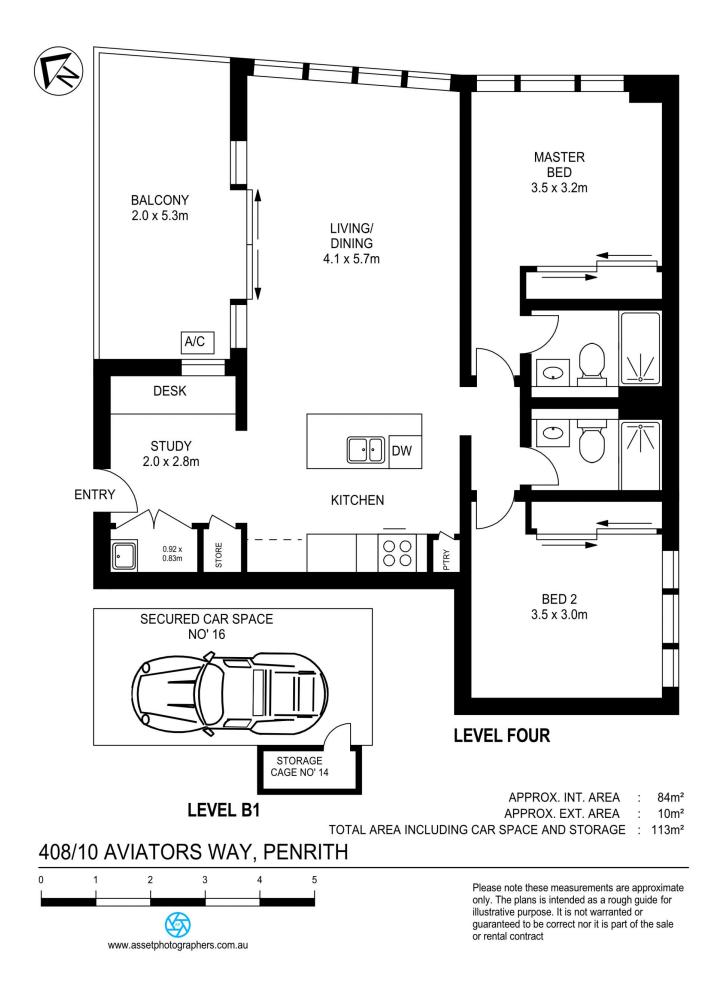

- Flowing layout that features 94sqm internal area including balcony

- Large open design, timber floors and LED lighting
- Bright east facing balcony with covered dining area
- Sleek island kitchen equipped with quality gas fittings
- Dishwasher and eat-in island bench top with Omega appliances
- Two carpeted double bedrooms both with built-in robes, main with ensuite

- Air conditioning in the living room, internal laundry, intercom entrance

- Security basement car space, lock-up storage cage, lift access to your floor

## Penrith 408/10 Aviators Way □ 2 🖕 2 😭 1