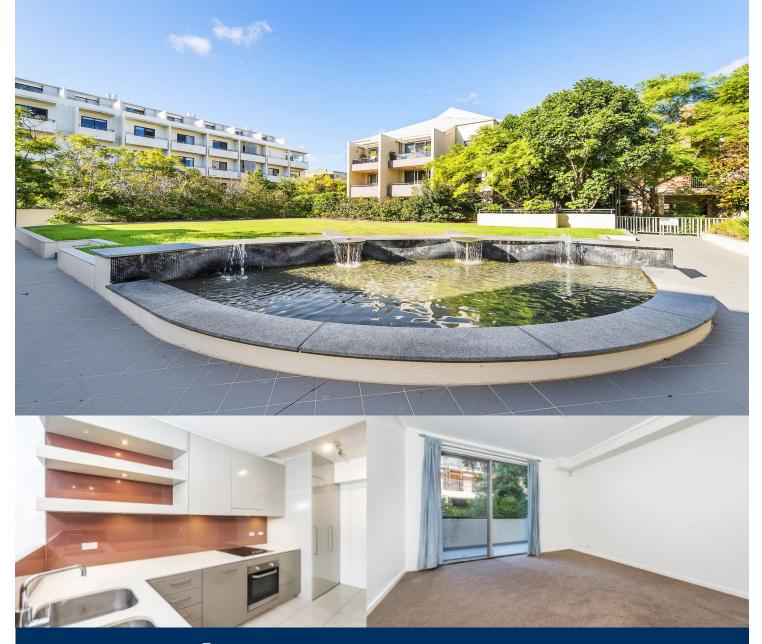

# morton.

Situated in the heart of Erskineville, only short stroll to Erskineville station and local cafés & restaurants, moments from CBD and Newtown. This beautiful apartment is very generously portioned with large courtyard and a study room.

- Both bedrooms with built-in wardrobes, ensuite in main bedroom

- Fresh painting and brand new carpet
- Combine living/dining areas
- One study room with built-in desk and storage
- Generous courtyard, perfect for entertaining
- Modern kitchen with quality appliances
- Internal laundry with dryer
- Secure parking space
- 17.5m indoor solar heated pool and gym