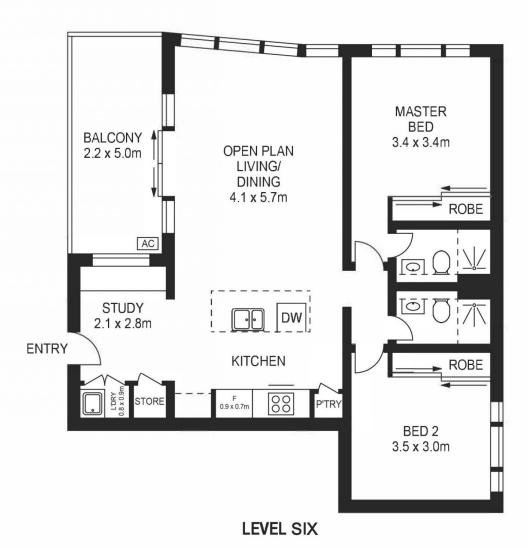

### morton.com.au

NO.92

NO.62

NO.67

APPROX. INT. AREA : 84 m²
APPROX. EXT. AREA : 11 m²

TOTAL AREA INCLUDING CAR SPACE AND STORAGES: 113 m<sup>2</sup>

## 608/8 AVIATORS WAY, PENRITH

Please note these measurements are approximate only. The plans is intended as a rough guide for illustrative purpose. It is not warranted or guaranteed to be correct nor it is part of the sale or rental contract