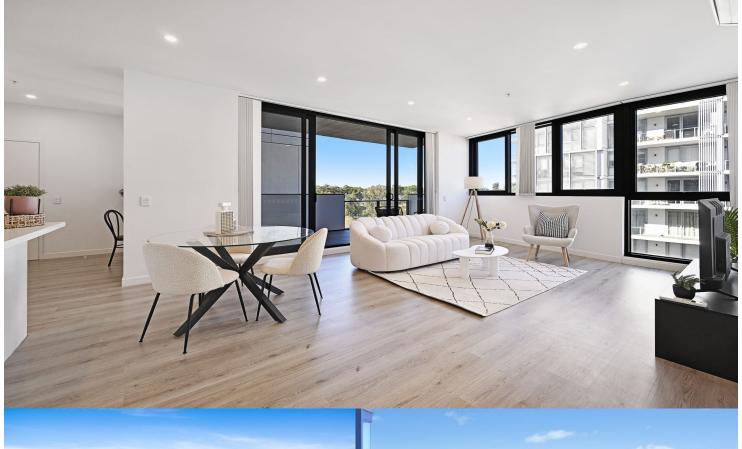

# morton.

Penrith 608/8 Aviators Way

2

Experience the best of community living in this super-spacious apartment in the Thornton Estate's master-planned lifestyle precinct. Offering stylish executive comfort with designer finishes and a great sense of space, this oversized home enjoys many lifestyle advantages with Penrith train station, CBD and Westfield shopping just a 200m walk away.

- Flowing layout that features 95sqm internal area including balcony
- Large open design, timber floors and LED lighting
- Bright east facing balcony with covered dining area
- Sleek island kitchen equipped with quality gas fittings
- Dishwasher and eat-in island bench top with Omega appliances
- Two carpeted double bedrooms both with built-in robes, main with ensuite
- Air conditioning in the living room, internal laundry, intercom entrance
- Security basement car space, lock-up storage cage, lift access to your floor