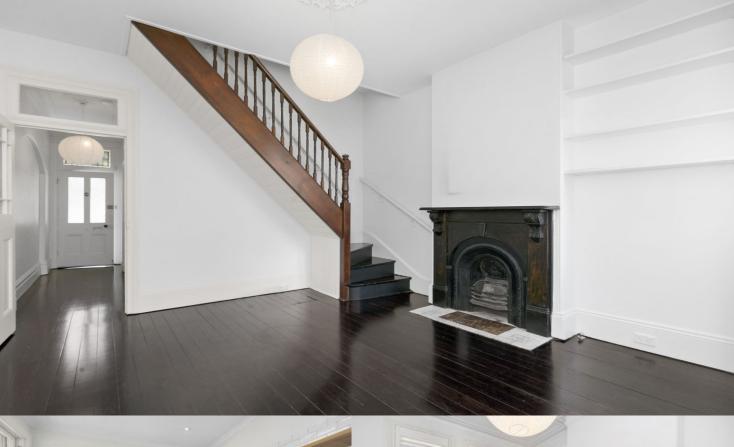

## morton.

This stunning modern terrace features an open and flowing interior with dark polished floors. Located in an enviable location in Paddington and on the the edge of Darlinghurst, it's the best of both worlds.

- Built in wardrobes in all three bedrooms
- Courtyard and secure parking
- Plantation shutters, polished timber flooring throughout
- Plenty of storage
- High ceilings, and original fireplaces
- Modern bathroom with separate bath and shower
- Light filled kitchen with Sky light and integrated appliances
- Air conditioning throughout
- Soaring high ceilings