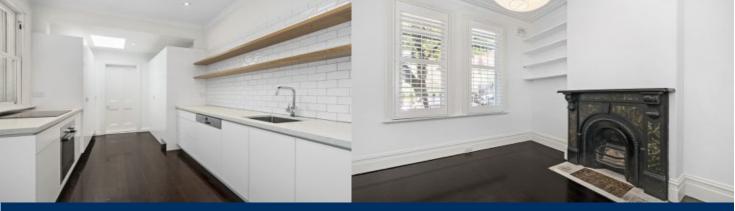

- Built in wardrobes in all three bedrooms
- Courtyard and secure parking
- Plantation shutters, polished timber flooring throughout
- Plenty of storage
- High ceilings, and original fireplaces
- Modern bathroom with separate bath and shower
- Light filled kitchen with Sky light and integrated appliances
- Air conditioning throughout
- Soaring high ceilings