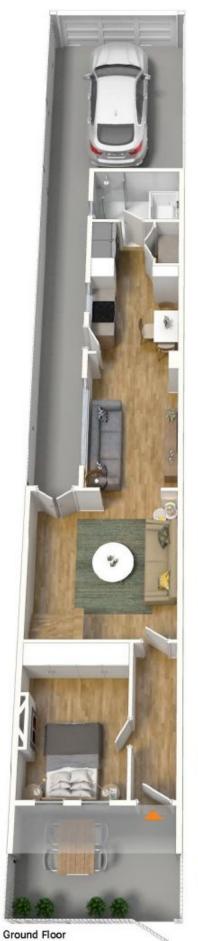

## morton.

This stunning modern terrace features an open and flowing interior with dark polished floors. Located in an enviable location in Paddington and on the the edge of Darlinghurst, it's the best of both worlds.

- Built in wardrobes in all three bedrooms
- Courtyard and secure parking
- Plantation shutters, polished timber flooring throughout
- Plenty of storage
- High ceilings, and original fireplaces
- Modern bathroom with separate bath and shower
- Light filled kitchen with Sky light and integrated appliances
- Air conditioning throughout
- Soaring high ceilings

Paddington 54 Glenview Street

## View

As advertised or by appointment

## Agent

## Kristian Karaspyros

0436 477 102

kristian.karaspyros@morton.com.au

morton.com.au





First Floor

The interior style and design of this floor plan is designed for inspiration purposes to show the living spaces. It is not an exact replica of the furniture and fittings in the home.

Produced by DIAKRIT

N