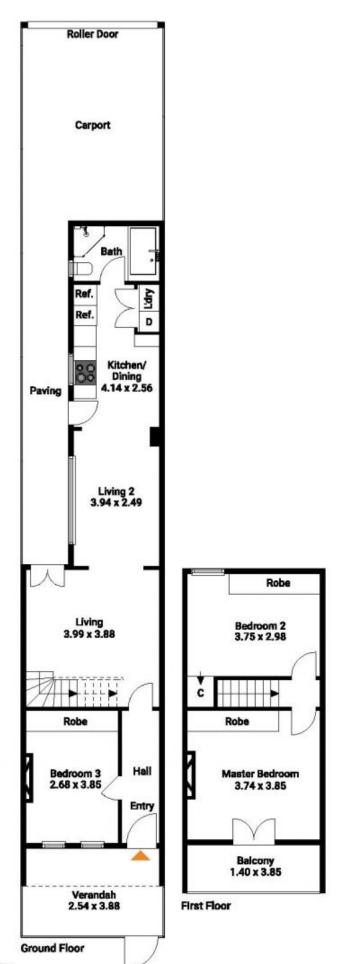

- Built in wardrobes in all three bedrooms
- Courtyard and secure parking
- Plantation shutters, polished timber flooring throughout
- Plenty of storage
- High ceilings, and original fireplaces
- Modern bathroom with separate bath and shower
- Light filled kitchen with Sky light and integrated appliances
- Air conditioning throughout
- Soaring high ceilings

## Kristian Karaspyros

0436 477 102

kristian.karaspyros@morton.com.au

morton.com.au

First Floor

The interior style and design of this floor plan is designed for inspiration purposes to show the living spaces. It is not an exact replica of the furniture and fittings in the home.