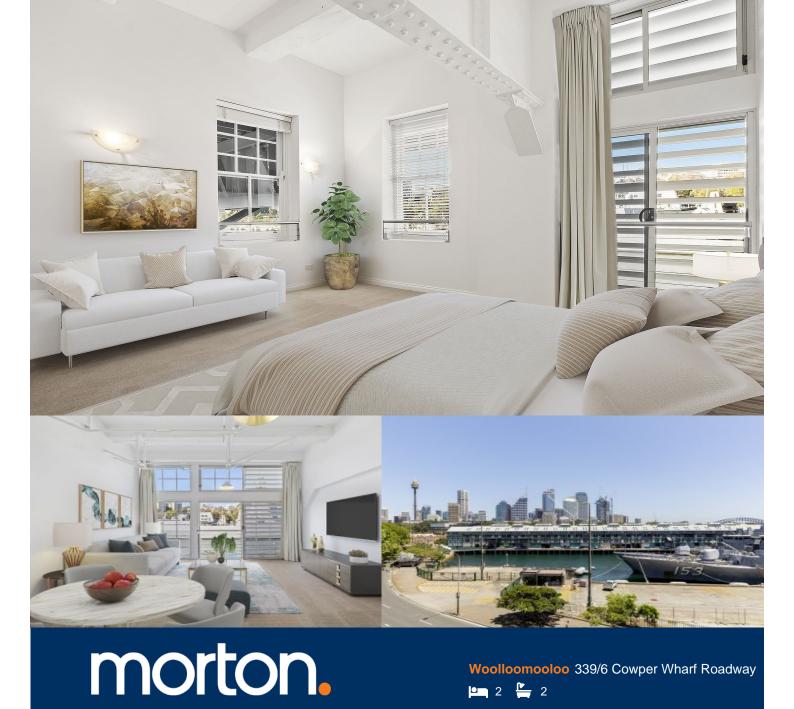

This large unfurnished two bedroom in the exclusive 'Finger Wharf' is perfect for the inner city lifestyle. The apartment is on the heritage listed level of the building with high ceilings and natural wharf beams and braces throughout giving it a unique warehouse feel.

- Unfurnished
- Freshly painted
- Brand new carpet
- Bedroom with built-in robe
- Quality finishings throughout
- Reverse cycle air conditioning
- Internal laundry with dryer
- Kitchen with dishwasher and gas cooktop
- 24 hour on site security
- Walk to CBD, Botanical Gardens & some of Sydney's finest dining