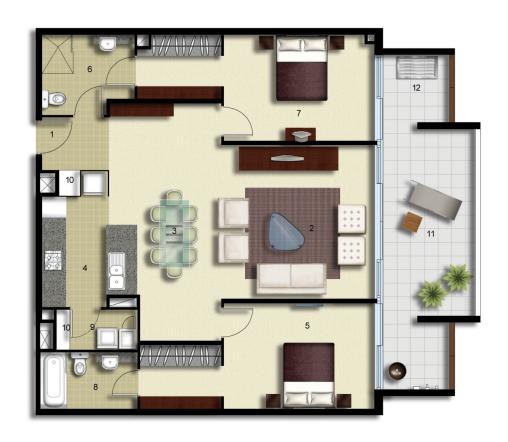

## Sarah Fowell

rentals@morton.com.au

1 ENTRY LIVING 2 DINING 3 KITCHEN MAIN BEDROOM BATHROOM 6 BEDROOM 2 7 ENSUITE LAUNDRY LINEN 10 BALCONY 11 CLOTHES DRYING 12

LEVEL 05

## **PALERMO**

UNIT: 564

TYPE: 2 Bedroom

UNIT AREA: 106.0 sqm

OUTDOOR AREA: 23.0 sqm

3 2.5 5M