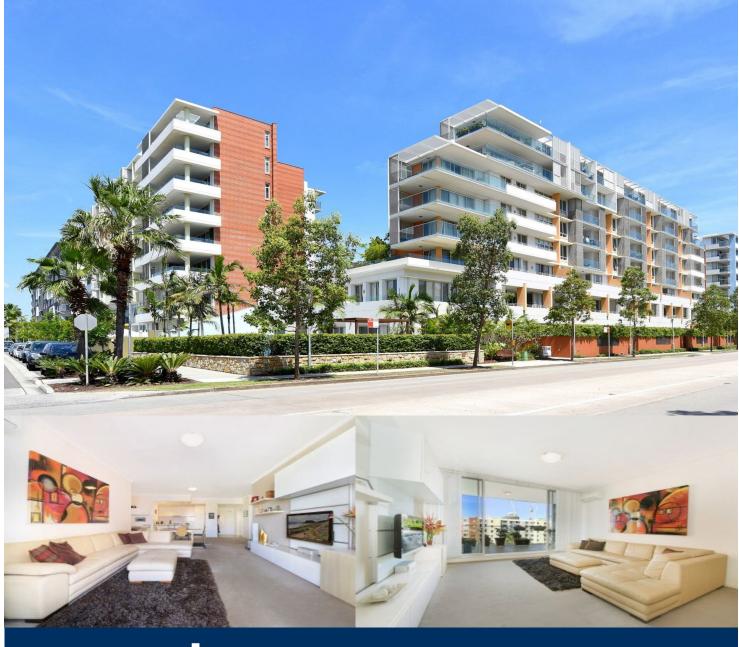

morton.

Wentworth Point 564/3 Baywater Drive

The Waterfront is located moments to Sydney Olympic Park main venues, train station, Bicentennial Park and Millennium Parklands. Located in Palermo, this is your opportunity to move into this two bedroom apartment, only a short stroll from The Promenade and The Piazza.

- Located on level five
- Spacious floorplan with combined open plan living and dining
- Reverse cycle air conditioning in lounge and room
- Full size kitchen with stainless steel appliances
- Gas cooking and lots of cupboard space
- Great size bedrooms with huge built-in wardrobes
- Laundry room with clothes dryer
- Secure undercover one car space and storage cage
- NBN and Foxtel outlets ready for account connection
- Palermo building includes exclusive pool and gym

## **PALERMO**

UNIT: 564

TYPE: 2 Bedroom

UNIT AREA: 106.0 sqm

OUTDOOR AREA: 23.0 sqm

3 2.5 5M