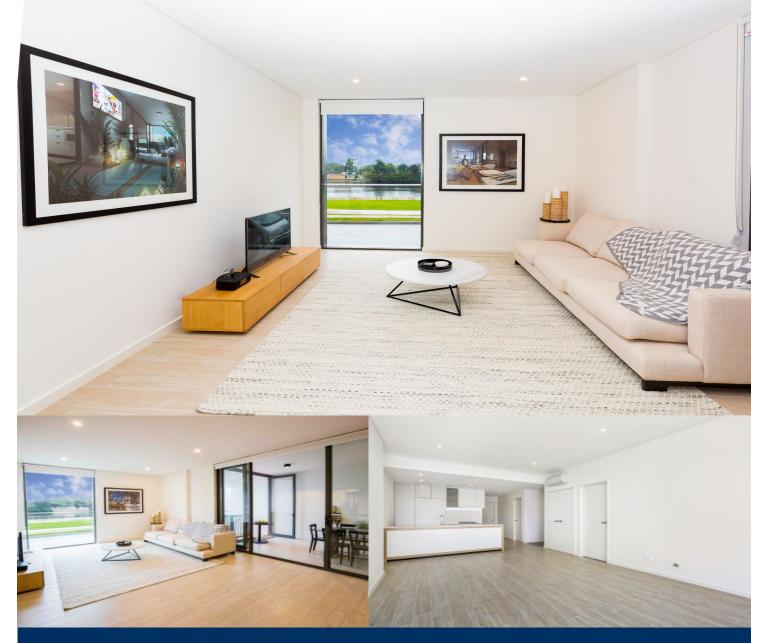

# morton.

Located in the new urban hub of Royal Shores, Sierra offers lifestyle apartment living within the masterplanned community in Ermington. Perched on the waters edge, Sierra offers easy access to the river, cycleway and parks.

# APARTMENT FEATURES

- Reverse cycle air conditioning
- Stainless steel kitchen appliances
- Stone bench tops, mirror splash backs
- LED under cupboard lighting
- Wool blend carpets, efficient LED down lights
- Data/TV points in living and main bedroom
- Recessed mirrored cabinets in bathroom
- Security building, video intercom
- Secure car space and storage cage