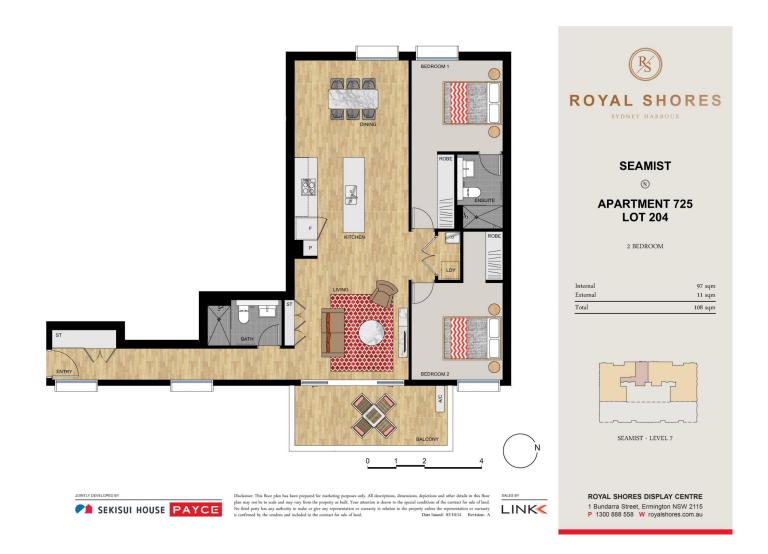

access to the river, cycleway and parks.

#### Apartment features:

- Reverse cycle air conditioning
- Stainless steel kitchen appliances
- Stone bench tops, mirror splash backs
- LED under cupboard lighting
- Wool blend carpets, efficient LED down lights
- Data/TV points in living and main bedroom
- Recessed mirrored cabinets in bathroom
- Security building, video intercom
- Tandem car space + storage cage

#### NEIGHBORHOOD FACILITIES

- Woolworths, Liqourland, Bakery 900m away
- Local bus routes (523, 524, 525 600m-1.5km away)
- West Ryde Railway station 4.2kms away

## Ermington 725/68 River Road

#### View

As advertised or by appointment

### Agents

#### Sarah Fowell

- 0437 492 129
- rentals@morton.com.au

#### Nevena Petrovic

- 0428 835 910
- nevena@morton.com.au

morton.com.au