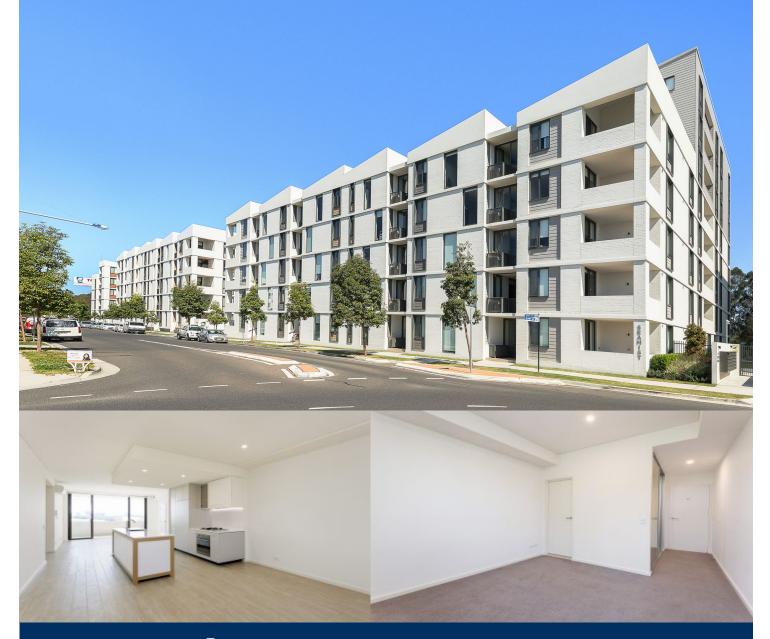

# morton.

Located in the urban hub of Royal Shores, Seamist offers lifestyle apartment living within the masterplanned community in Ermington. Perched on the waters edge, Seamist offers easy access to the river, cycleway and parks.

#### Apartment features:

- Reverse cycle air conditioning
- Stainless steel kitchen appliances
- Stone bench tops, mirror splash backs
- LED under cupboard lighting
- Wool blend carpets, efficient LED down lights
- Data/TV points in living and main bedroom
- Recessed mirrored cabinets in bathroom
- Security building, video intercom
- Tandem car space + storage cage