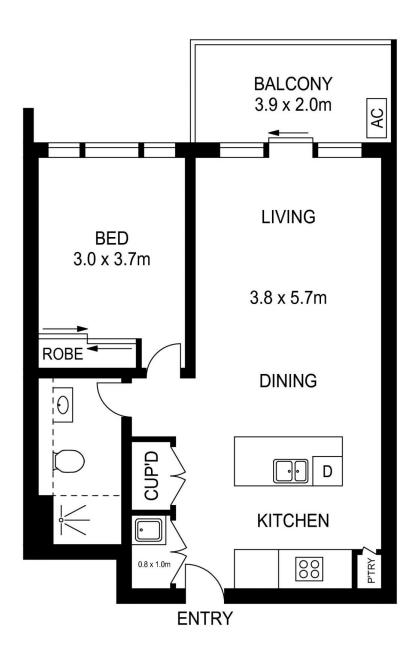

# BASEMENT 2 NO.93

BASEMENT 2 NO.96

## **LEVEL FIVE**

APPROX. INT. AREA :  $56m^2$  APPROX. EXT. AREA :  $7m^2$ 

TOTAL AREA INCLUDING CAR SPACE AND STORAGE CAGE:  $80\,\mathrm{m}^2$ 

## 506/10 AVIATORS WAY, PENRITH

Please note these measurements are approximate only. The plans is intended as a rough guide for illustrative purpose. It is not warranted or guaranteed to be correct nor it is part of the sale or rental contract