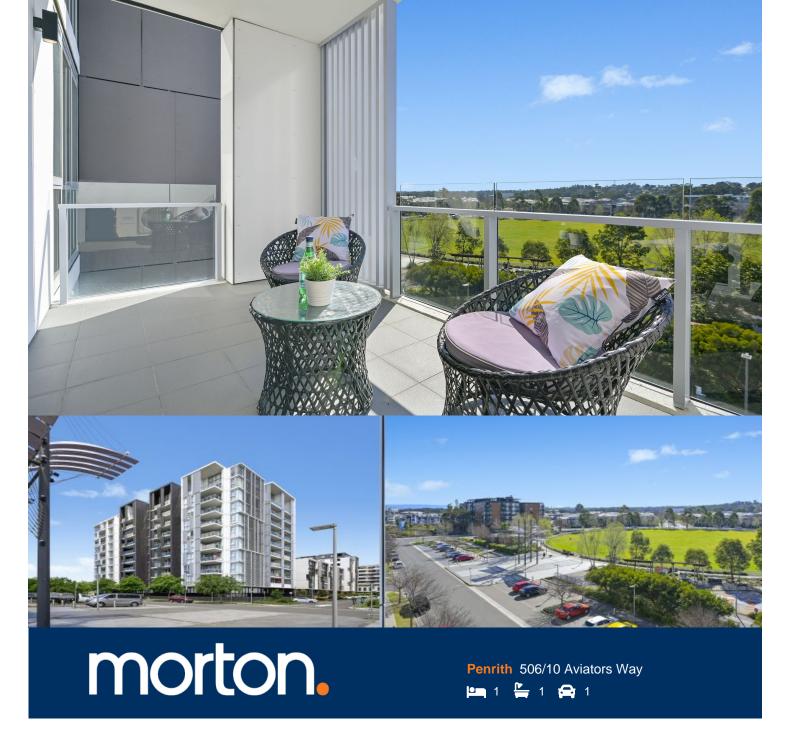

Situated in what is without a doubt Penrith's premiere estate, Thornton Estate, this one bedroom, northeast facing apartment is sure to impress with panoramic views over Ron Mulock Oval and towards the picturesque Blue Mountains.

- Northeast facing covered balcony, perfectly positioned on level 5, in the middle of the building
- Split-system air con throughout, in the living room and bedroom
- Eat-in gas kitchen with island bench, Omega cooktop and dishwasher, brand new oven and microwave
- Stylish bathroom, linen cupboard and internal laundry with dryer
- Floorboards in the kitchen and living with carpet to the bedroom
- Generous 63sqm of internal and external living area
- Secured basement car space and storage cage
- NBN ready, pet friendly with 2 x lifts to the building
- On-site building manager, community BBQ and playgrounds at your doorstep