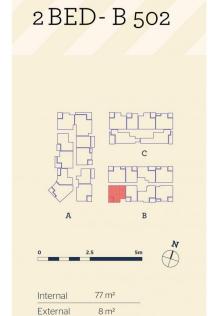

- Featuring 88sqm of living area including a flowing open design
- Floorboards to living and carpet to bedrooms with ceiling fans
- Air con in living room and master bedroom
- A private and sunlit balcony that flows off the living area
- NBN connected, pet friendly building and a study nook

## Georgia Borland

0448 430 247

georgia.borland@morton.com.au

<u>Apartment</u>

thorntoncentral.com.au

**THORNTON** 

85 m²

Total