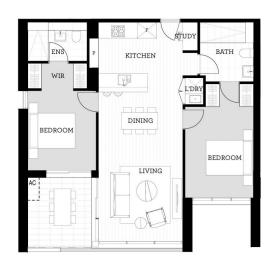

- Featuring 88sqm of living area including a flowing open design
- Floorboards to living and carpet to bedrooms with ceiling fans
- Air con in living room and master bedroom
- A private and sunlit balcony that flows off the living area
- NBN connected, pet friendly building and a study nook