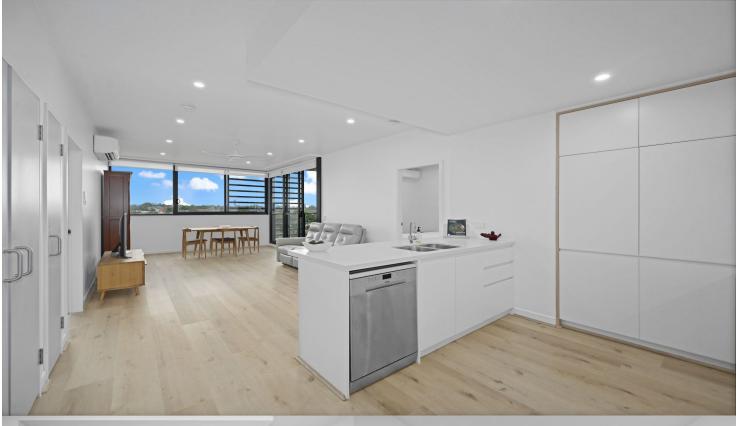

The perfect blend of size, style and location close to all of Penrith's lifestyle amenities provides a superb opportunity for tenants with this spacious and bright apartment. Its well-planned single level layout provides a great low maintenance living environment with fresh interiors, good proportions and an elevated setting that captures a sweeping district outlook.

- Featuring 88sqm of living area including a flowing open design
- Floorboards to living and carpet to bedrooms with ceiling fans
- Air con in living room and master bedroom
- A private and sunlit balcony that flows off the living area
- NBN connected, pet friendly building and a study nook