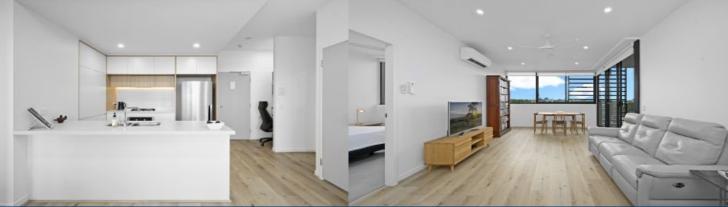

The perfect blend of size, style and location close to all of Penrith's lifestyle amenities provides a superb opportunity for tenants with this spacious and bright apartment. Its well-planned single level layout provides a great low maintenance living environment with fresh interiors, good proportions and an elevated setting that captures a sweeping district outlook.

- Featuring 88sqm of living area including a flowing open design
- Floorboards to living and carpet to bedrooms with ceiling fans
- Air con in living room and master bedroom
- A private and sunlit balcony that flows off the living area
- NBN connected, pet friendly building and a study nook