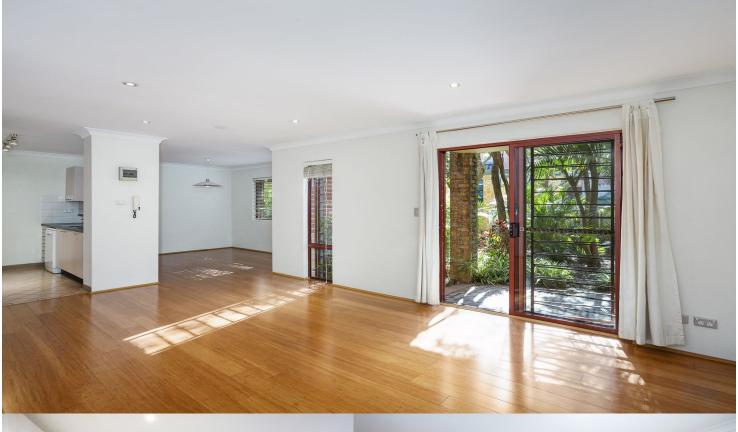

## morton.

Waterloo 1/1 Kensington Mews

Two bedroom security apartment with parking. Set in a very private part of a security complex this property presents beautifully having been well cared for, paint in great condition and has near new polished boards throughout.

- Polished timber flooring throughout
- Gas cook-top with plenty of storage and dishwasher
- Separate dining
- Private leafy outdoor space off the living area
- Bedrooms with built ins and access to another private outdoor space
- Security underground parking
- Building boasts a beautiful outdoor pool
- Close to shops, schools and transport
- Air Conditioner
- Bathroom painted white, updated shower screen with new vanity
- Blinds & curtains have been replaced