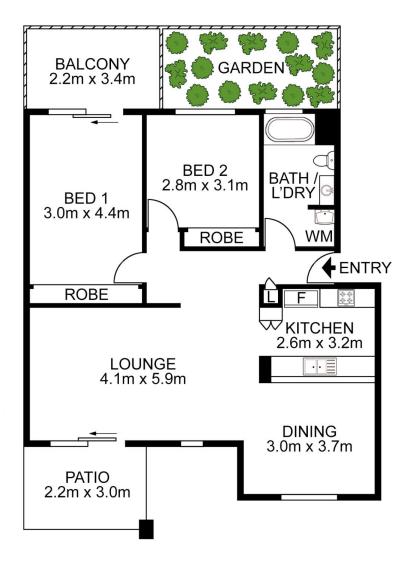

## morton.

Waterloo 1/1 Kensington Mews

Two bedroom security apartment with parking. Set in a very private part of a security complex this property presents beautifully having been well cared for, paint in great condition and has near new polished boards throughout.

- Polished timber flooring throughout
- Gas cook-top with plenty of storage and dishwasher
- Separate dining
- Private leafy outdoor space off the living area
- Bedrooms with built ins and access to another private outdoor space
- Security underground parking
- Building boasts a beautiful outdoor pool
- Close to shops, schools and transport
- Air Conditioner
- Bathroom painted white, updated shower screen with new vanity
- Blinds & curtains have been replaced