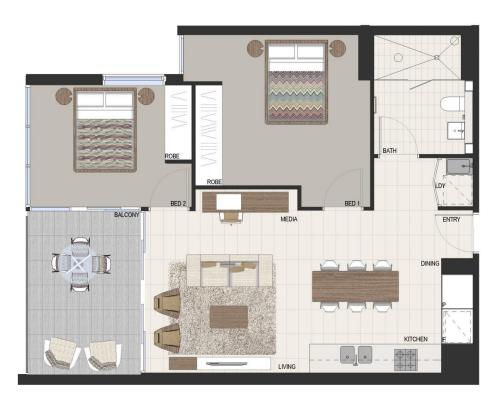

748 2 bed + study 1 bath + storag 1 parking

Internal 72sqm External 10sqm Total 82sqm

Location Ken

Proudly developed by

eastvillage.com.au 1800 888 688