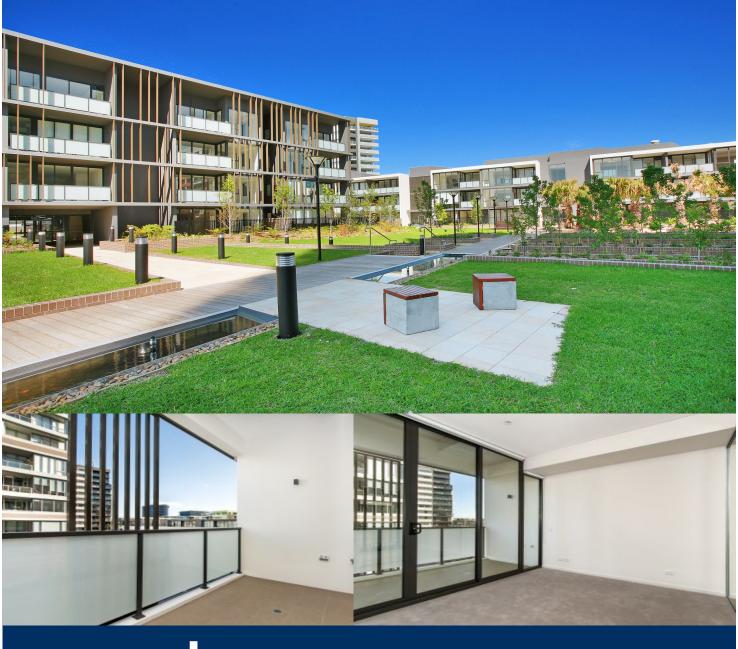

morton.

Zetland 748/2C Defries Avenue

Located in the hub of Victoria Park, East Village offers resort-style apartment living with the largest private Sky Park in Sydney and instant access to a lively marketplace below and just 3kms to the CBD.

- Reverse cycle air conditioning
- Stainless steel Smeg appliances
- Soft close kitchen draws and cupboards
- Stone bench tops, mirror splash back
- LED under cupboard lighting
- Wool carpets, efficient LED down lights
- Gas bayonet to balcony for your BBQ
- Data/TV points in living and main bedroom
- Recessed mirrored cabinets in bathroom
- Security building, video intercom