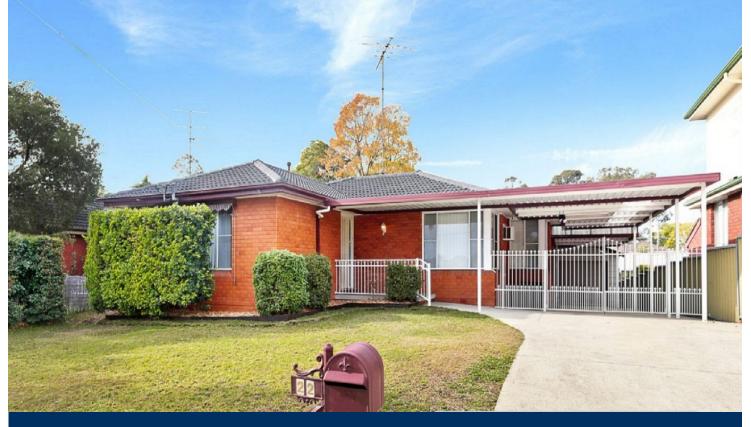

Penrith 22 Hillcrest Avenue

Features include:

- 4 generous bedrooms
- Built in robes
- Modern kitchen
- Stainless steel appliances
- Dishwasher
- Gas cooktop
- Upgraded bathroom
- Timber flooring
- Separate lounge and dining
- Additional family room
- Air conditioning for year round comfort
- Generous outdoor entertaining area with bar
- Garage and large carport