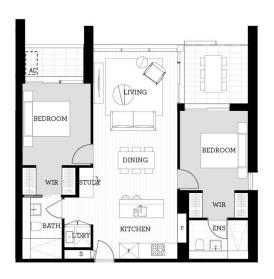

LEASED for \$650 per week at the first open home! If you own an apartment or home, please contact Anthony Fleming 0437 929 484, anthonyf@morton.com.au, for a free sales or rental market appraisal.

Thornton Central apartments located on the north side of Penrith train station with park and district views, some with water views towards the picturesque Blue Mountains, situated in the master-planned community Thornton Estate, offering convenient apartment living only metres to Westfield shopping centre, local parks and quality restaurants and cafes.

## **Features**

- North facing, two covered balconies with cricket oval views

## View

As advertised or by appointment

## **Agent**

## Georgia Borland

0448 430 247

georgia.borland@morton.com.au









thorntoncentral.com.au

**THORNTON**