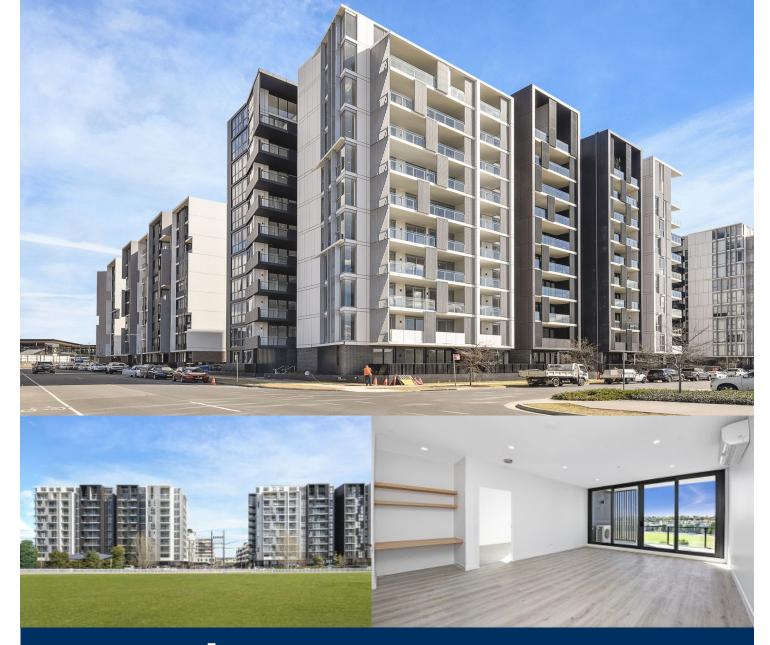

# morton.

Thornton Central apartments are located on the north side of Penrith train station with park and district views, some with water views towards the picturesque Blue Mountains, situated in the master-planned community Thornton Estate, offering convenient apartment living only metres to Westfield shopping centre, local parks and quality restaurants and cafes.

#### Features

- Lv 7, northeast facing, large covered balcony look over cricket oval

- Timbered open living and dining area, LED lighting throughout

- Wool-blend carpeted bedrooms with mirrored walk-in robes

- Quality bathroom with mirrored vanity cabinet, semi ensuite access

- Reverse cycle air conditioning, block-out roller blinds throughout

- Eat-in kitchen with stone bench-tops, soft close cupboards

- Four burner stove top, stainless steel appliances, mirrored splashback