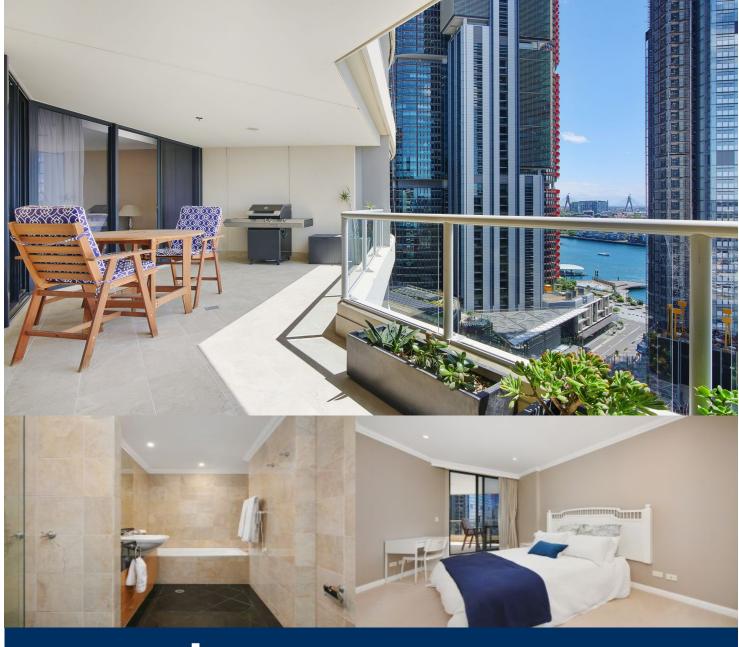

morton.

Sydney Level 1502/183 Kent Street

Set on an upper level of the prestigious and highly coveted Stamford on Kent, this stunning two-bedroom abode is a chic statement in five-star executive city living, offering a relaxing lifestyle with premium resort-style recreational facilities. Open-plan interiors with picture windows flow to a generous northwest-facing terrace offering commanding views over Barangaroo and the harbour beyond.

- Modern kitchen with granite bench top and gas cooker
- Spacious combined lounge/dining area filled with natural light
- Large entertainer's balcony with expansive water views
- Two spacious bedrooms, master has walk in wardrobe and ensiute
- Additional second bathroom with marble finishes and main including bathtub
- Internal laundry with washing machine and dryer
- Excellent security systems with lift access to individual levels
- Fully furnished to a very high standard
- 24 hour concierge