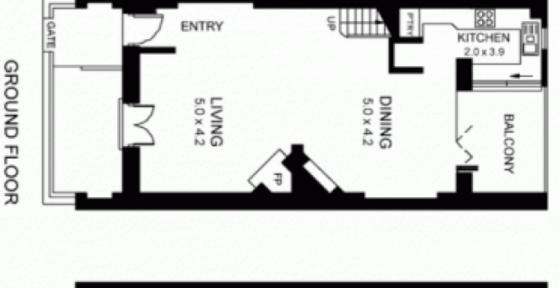

- Lounge/dining with high ceilings and new polished timber floors
- Enjoy ample space and privacy with three well-appointed bedrooms
- Each bedroom offering comfort and space
- Wake up to the captivating sight of the Sydney Harbour Bridge from your own private terrace
- Master bedroom occupies private 3rd level with ensuite & walk-in robe
- Outdoor terrace balconies throughout the home
- Modern fully equipped kitchen, complete with high-end appliances
- Air conditioning on each level
- Excellent storage & security
- Secure parking for your peace of mind

FIRST FLOOR