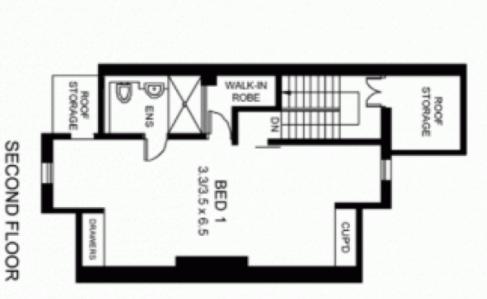

- Lounge/dining with high ceilings and new polished timber floors
- Enjoy ample space and privacy with three well-appointed bedrooms
- Each bedroom offering comfort and space
- Wake up to the captivating sight of the Sydney Harbour Bridge from your own private terrace
- Master bedroom occupies private 3rd level with ensuite & walk-in robe
- Outdoor terrace balconies throughout the home
- Modern fully equipped kitchen, complete with high-end appliances
- Air conditioning on each level
- Excellent storage & security
- Secure parking for your peace of mind

# **Devak Arutla**

0458 788 790

devak.arulta@morton.com.au

BALCONY

BATHRM

ROBE

BED 2 3.3 x 4.2

BALCONY