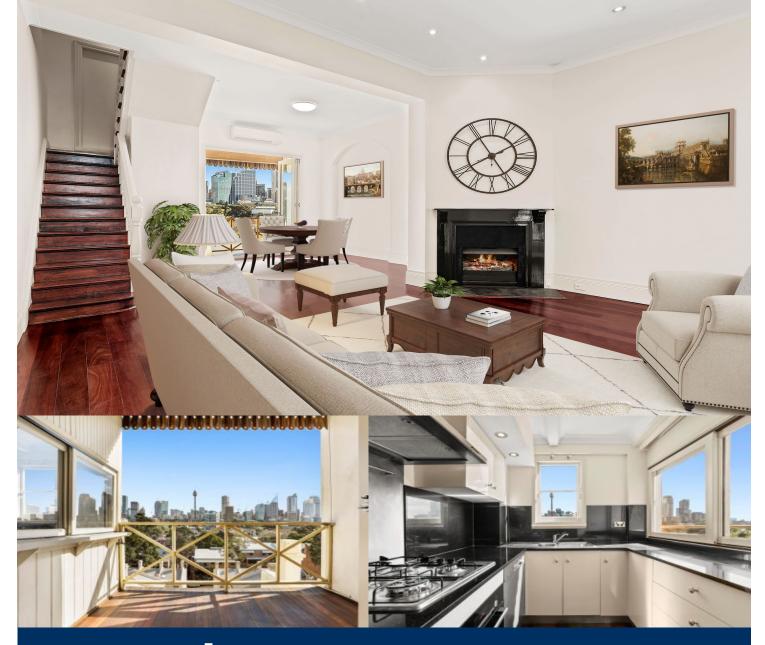

# morton.

Potts Point 133 Victoria Street

Ready to experience the epitome of Sydney living. This exquisite 3-bedroom terrace house in Potts Point offers the perfect blend of modern luxury, historic charm, and breathtaking views of the iconic Sydney Harbour Bridge.

- Lounge/dining with high ceilings and new polished timber floors
- Enjoy ample space and privacy with three well-appointed bedrooms
- Each bedroom offering comfort and space
- Wake up to the captivating sight of the Sydney Harbour Bridge from your own private terrace
- Master bedroom occupies private 3rd level with ensuite & walk-in robe
- Outdoor terrace balconies throughout the home
- Modern fully equipped kitchen, complete with high-end appliances
- Air conditioning on each level
- Excellent storage & security
- Secure parking for your peace of mind