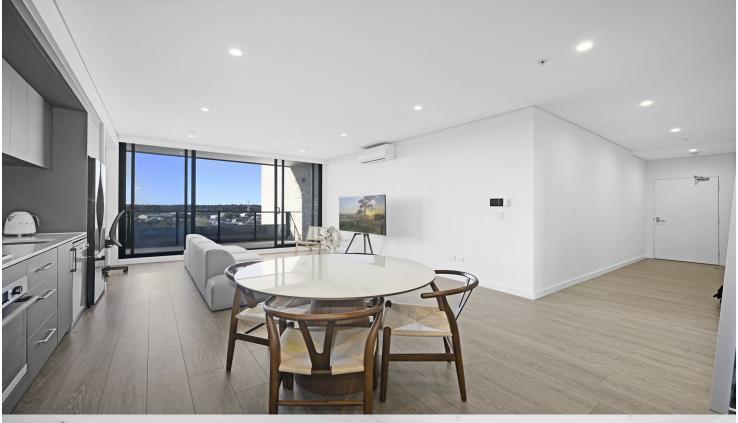

- 200 metres from Penrith train station
- European designed kitchen and bathroom, with mosaic tiles and a wall hung basin
- Ducted air con to living and bedroom areas