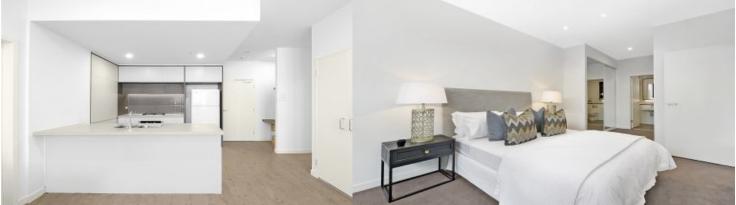

Located in the hub of North Penrith, Thornton offers a convenient apartment living in a master planned community only metres from the Penrith rail hub, Westfield shopping centre and local parks.

Located in the Chapman building, this large 100sqm unfurnished two bedroom apartment features a large king-sized master bedroom and balcony.

## Features

- North facing, covered balcony, double roller blinds throughout
- Entertainers kitchen with stone benchtops, soft close cupboards.
- Four burner gas stove top, stainless steel appliances,