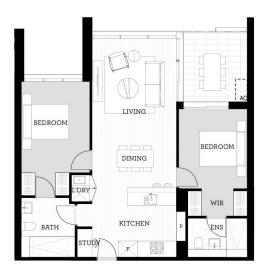

Located in the hub of North Penrith, Thornton offers a convenient apartment living in a master planned community only metres from the Penrith rail hub, Westfield shopping centre and local parks.

Located in the Chapman building, this large 100sqm unfurnished two bedroom apartment features a large king-sized master bedroom and balcony.

# Georgia Borland

0448 430 247

georgia.borland@morton.com.au

morton.com.au

<u>Apartment</u> 2BED- C 203

thorntoncentral.com.au

**THORNTON**