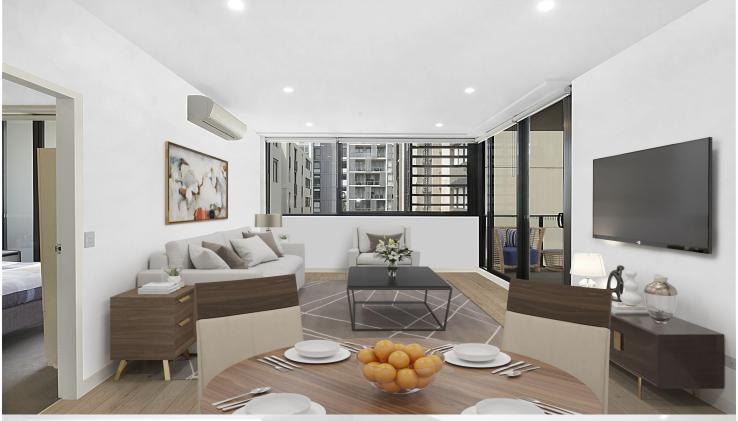

Located in the hub of North Penrith, Thornton offers a convenient apartment living in a master planned community only metres from the Penrith rail hub, Westfield shopping centre and local parks.

Located in the Chapman building, this large 100sqm unfurnished two bedroom apartment features a large king-sized master bedroom and balcony.

## Features

- North facing, covered balcony, double roller blinds throughout
- Entertainers kitchen with stone benchtops, soft close cupboards.
- Four burner gas stove top, stainless steel appliances,