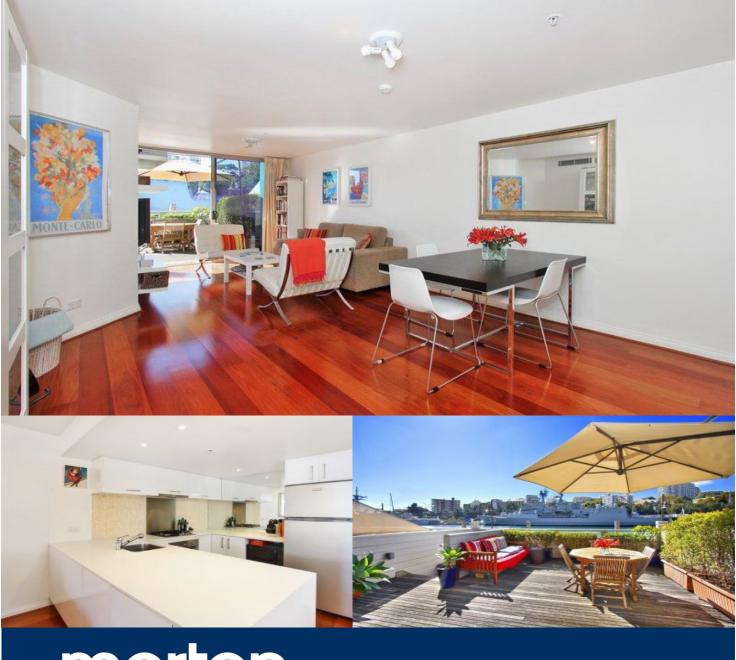

A unique opportunity to secure a sought after level one terrace apartment at the renowned Finger Wharf at Woolloomooloo. This apartment features a wonderful deck which is great for weekend lunches and evening drinks by the water. Boasting expansive 180 degree water views of Garden Island and Potts Point, could there be a better start and end to the day.

- Generous sized living area and outdoor terrace
- Wooden floors throughout
- CaesarStone gas kitchen with stainless steel appliances
- Built-in wardrobes and ensuite
- Internal laundry
- Reverse cycle air conditioning