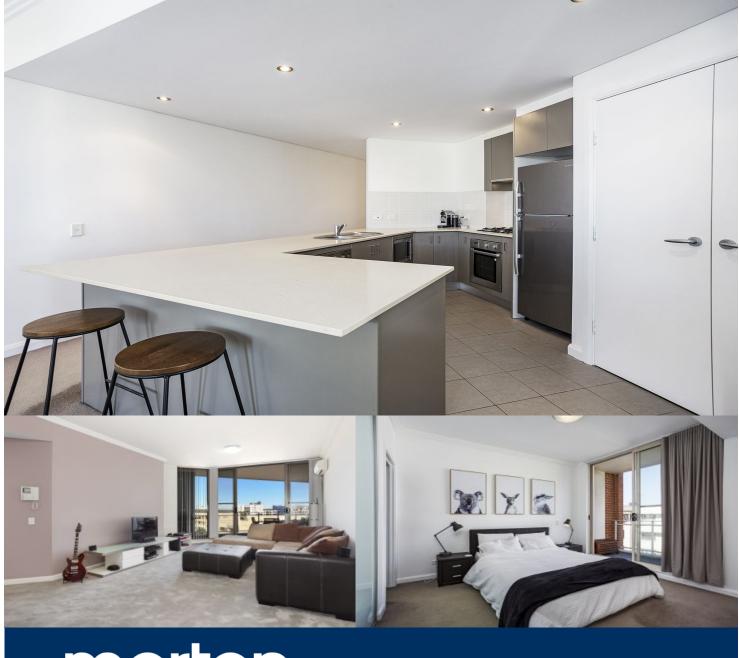

morton.

Wentworth Point 604/1 Stromboli Strait

Located in the prestigious Paros building. With its flowing open plan kitchen and living area and exceptional outside space, providing expansive district views and an abundance of natural light, it is sure to prove popular and is a must to inspect.

- Open plan lounge dining area with direct balcony access
- Fully fitted kitchen with stone benchtop breakfast bar
- Master bedroom with ensuite
- Sizable second bedroom
- Family size bathroom with bath tub
- Internal laundry with dryer
- Security intercom
- Air conditioning
- Tandem two car spaces