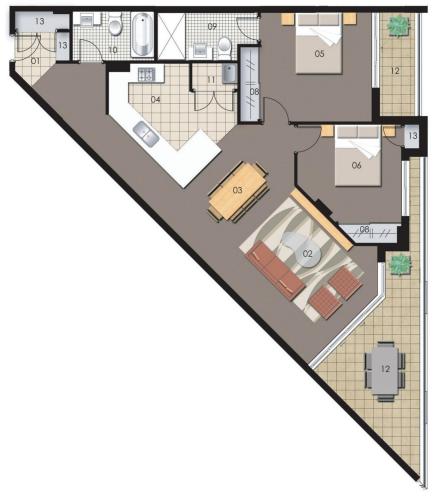

## THE WATERFRONT

AT HOMEBUSH BAY

| ENTRY     | 01 | WARDROBE | 08 |
|-----------|----|----------|----|
| LIVING    | 02 | ENSUITE  | 09 |
| DINING    | 03 | BATHROOM | 10 |
| KITCHEN   | 04 | LAUNDRY  | 11 |
| BEDROOM 1 | 05 | BALCONY  | 12 |
| BEDROOM 2 | 06 | STORAGE  | 13 |
| BEDROOM 3 | 07 |          |    |
|           |    | ,        |    |
|           |    |          |    |

Lot Number 17
Type 2 Bedroom
Unit Area 90 sqm
Balcony 18 sqm
Total 108 sqm

 $\bigcirc$ 