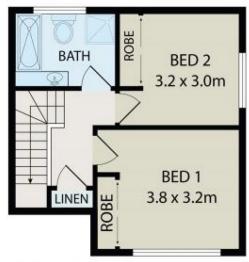

## What's important for you:

- Two bedrooms townhouse;
- Combined lounge and dining;
- Renovated open plan kitchen;
- Floorboard throughout ground floor, carpet upstairs;
- Built-in wardrobe;
- Internal laundry with second toilet;
- Outdoor entertaining area;
- Low maintenance backyard;
- Lock-up garages plus parking space;
- Close to school, shops and train station;
- Quiet street

## Sarah Fowell

sarah@morton.com.au

morton.com.au

FIRST FLOOR

**GROUND FLOOR** 

0 1 2 3 4 5

All information contained herein is gathered from all sources we believe to be reliable. However we cannot guarantee its accuracy and interested parties should rely on their own enquiries.