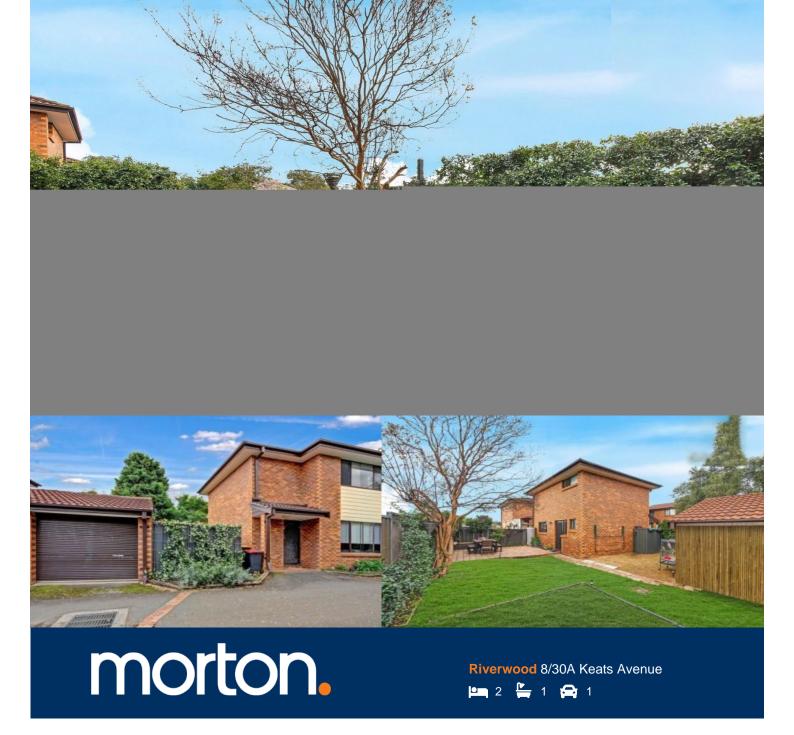

## What's important for you:

- Two bedrooms townhouse;
- Combined lounge and dining;
- Renovated open plan kitchen;
- Floorboard throughout ground floor, carpet upstairs;
- Built-in wardrobe;
- Internal laundry with second toilet;
- Outdoor entertaining area;
- Low maintenance backyard;
- Lock-up garages plus parking space;
- Close to school, shops and train station;
- Quiet street