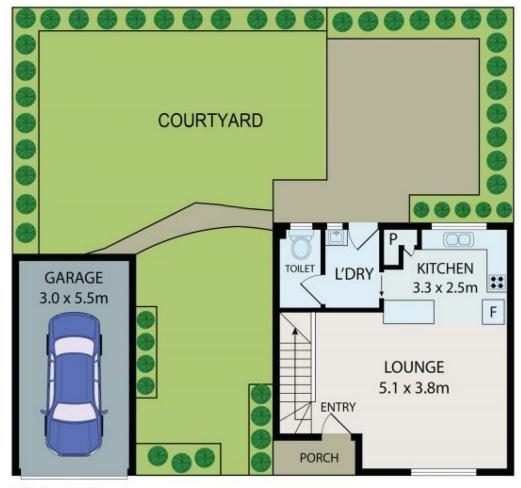

## What's important for you:

- Two bedrooms townhouse;
- Combined lounge and dining;
- Renovated open plan kitchen;
- Floorboard throughout ground floor, carpet upstairs;
- Built-in wardrobe;
- Internal laundry with second toilet;
- Outdoor entertaining area;
- Low maintenance backyard;
- Lock-up garages plus parking space;
- Close to school, shops and train station;
- Quiet street

## Sarah Fowell

sarah@morton.com.au

morton.com.au

FIRST FLOOR

**GROUND FLOOR** 

0 1 2 3 4 5

All information contained herein is gathered from all sources we believe to be reliable. However we cannot guarantee its accuracy and interested parties should rely on their own enquiries.