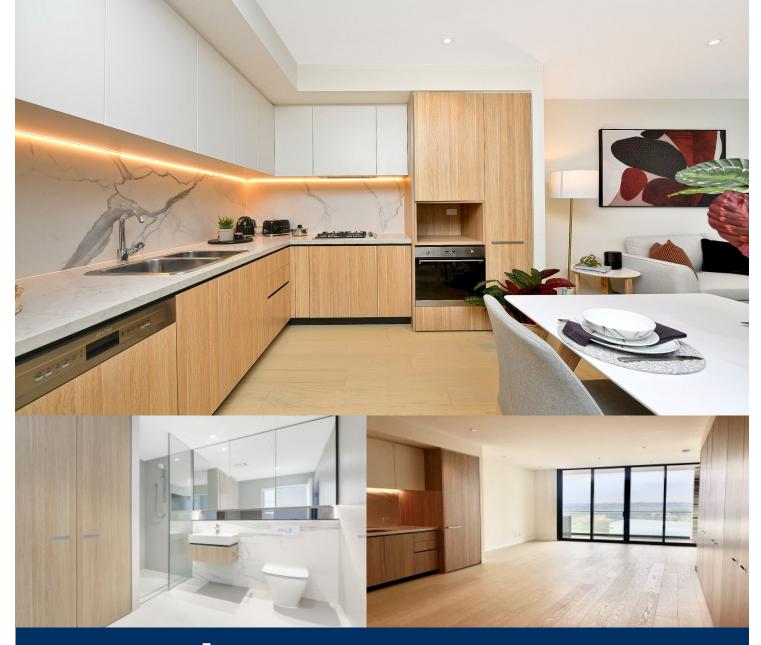

## Joseph Youll

0410 593 248

joseph.youll@morton.com.au

Great opportunity to lease this near new two bedroom on level 16 in NBH at Lachlan's Line. This iconic development is perfectly positioned above a bustling town square at the heart of the new Lachlan's Line masterplan.

- Generous open plan design with timber floorboards throughout living areas
- Quality designer kitchen with Miele gas appliances
- 100+ sqm including three generous and private balconies
- Modern bathroom has floor to ceiling tiles, mirrored vanity cabinets
- Oversized bedrooms with built-in robe, abundance of natural light
- Large entertainer's balcony with great views
- Abundant storage throughout
- One car space and one storage cage
- Video intercom, laundry with dryer, air-conditioning, NBN internet
- Lush landscaped gardens, pool & BBQ, onsite building manager-