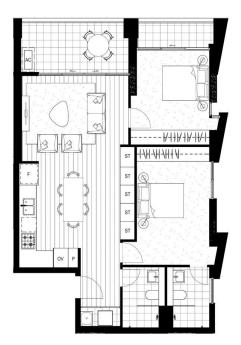

morton.com.au

2B.04\_C Internal Area External Area Total Area

76-80m<sup>2</sup> 10-14m<sup>2</sup> 86-94m<sup>2</sup>

HABITAT

13.02 HIDEAWAY

13.02, 15.02, 16.02,

HEARTH

13.02, 15.06, 16.02