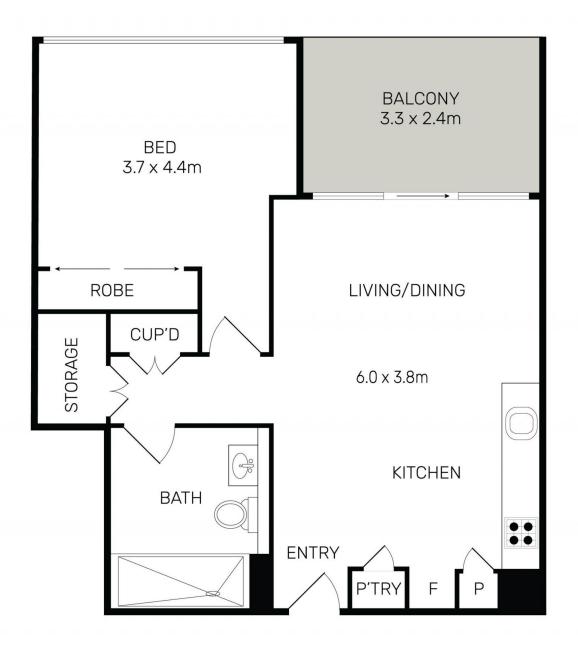

## morton.

In the heart of the immensely popular Divercity community just minutes to the city and airport, this deluxe one-bedroom residence displays contemporary sparkle and easy convenience. It sits in an elevated position with sweeping urban outlooks and features a generous single level floorplan that's ideally configured to meet the needs of low maintenance lifestyle seekers.

- Light filled throughout and featuring a open plan layout
- A wide covered terrace offers a great space for entertaining
- Designer kitchen with stone benchtops and s/steel gas fittings

- Outdoor lap pool with cabanas and a well-equipped gymnasium