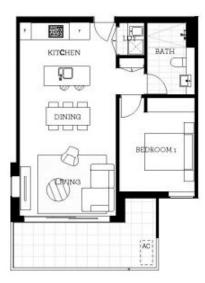

Located next to Penrith train station and across the rail line to Westfield, this 67sqm one bedroom apartment in the as-new Thornton development offers convenient living in a master-planned community only metres from all the amenities and transport you'd expect.

- Carpeted open plan living/dining with reverse cycle A/C
- Entertainers gas kitchen with CaesarStone island benchtop
- Filled with natural light from the floor to ceiling windows
- Large south-east facing balcony with garden outlook
- Soft-close kitchen draws & cupboards & stainless steel appliances
- NBN ready, LED ceiling downlight, data/TV points in living and bedroom
- Mirrored cabinets in the bathroom with shower head rose