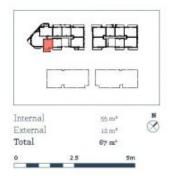

Located next to Penrith train station and across the rail line to Westfield, this 67sqm one bedroom apartment in the as-new Thornton development offers convenient living in a master-planned community only metres from all the amenities and transport you'd expect.