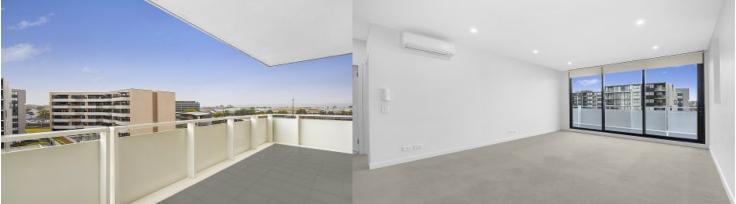

- Carpeted open plan living/dining with reverse cycle A/C
- Entertainers gas kitchen with CaesarStone island benchtop
- Filled with natural light from the floor to ceiling windows
- Large south-east facing balcony with garden outlook
- Soft-close kitchen draws & cupboards & stainless steel appliances
- NBN ready, LED ceiling downlight, data/TV points in living and bedroom
- Mirrored cabinets in the bathroom with shower head rose