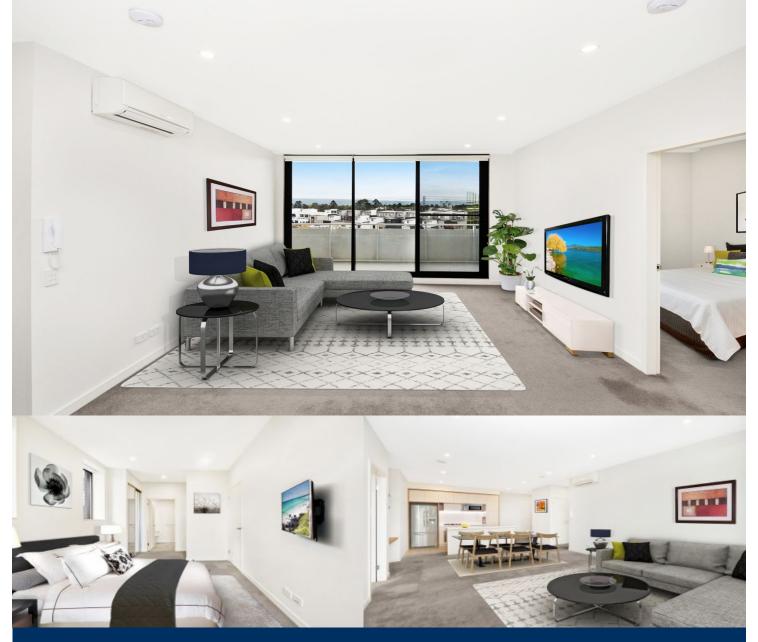

## morton.

Leased after the first open home for \$550! Anyone looking for a sales or rental appraisal please contact Anthony Fleming on 0437 929 484 or by email anthony.fleming@morton..com.au

Thornton Central apartments, positioned on the northern side of Penrith train station, provide scenic views of the park and district. Some units even offer water views towards the beautiful Blue Mountains. These apartments are situated within the well-designed Thornton Estate community, ensuring a convenient lifestyle with proximity to Westfield shopping centre, local parks, and a variety of excellent restaurants and cafes. Enjoy the benefits of apartment living just a few meters away from all these amenities.

## Features

- North facing, covered balcony with Blue Mountains views
- Carpeted living and dining area, LED lighting throughout
- Filled with natural light from the floor to ceiling windows
- Wool-blend carpeted bedroom with mirrored built-in robes
- Reverse cycle air conditioning, block-out roller blinds