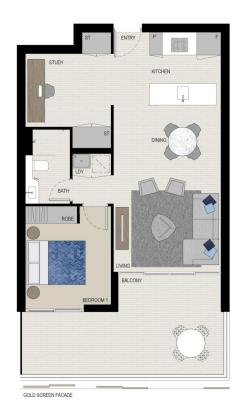

## Sarah Fowell

0437 492 129

rentals@morton.com.au

LINK

X(([]])X(([]

APARTMENT 549

> LOT 211 1BED + STUDY

Internal External **Total** 59 sqm 20 sqm

79 sqm

LEVEL 5

JEWEL DISPLAY CENTRE 1 Burroway Road, Wentworth Point 2127 ♦ 1300 888 778 ♦ jewelresidences.com.au