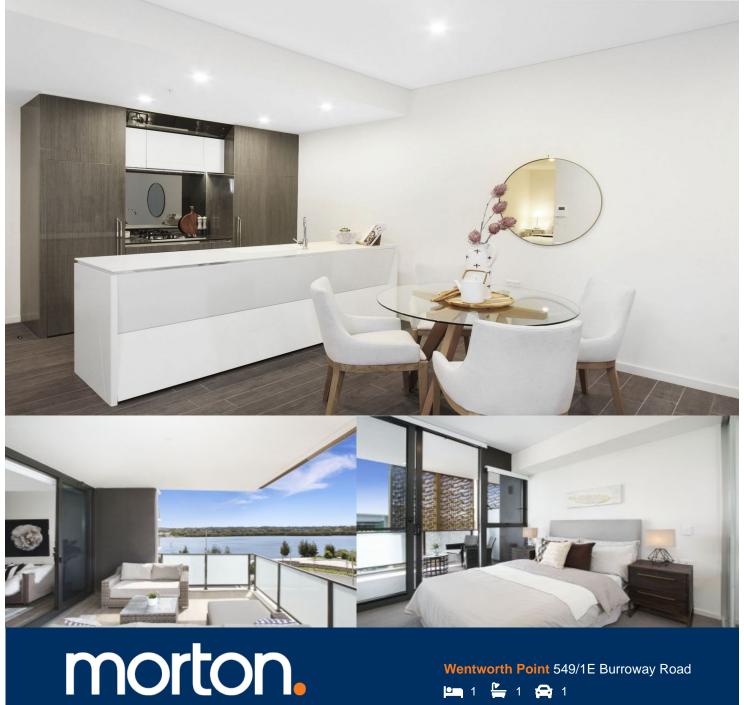

- Oversized study is an ideal second/guest bedroom
- Carpeted bedroom with built-in wardrobe
- Well-proportioned with an intuitive interior design
- Expansive open plan lounge and dining spaces
- Generous balcony is crafted for easy entertaining
- Deluxe kitchen, stone benches, gas appliances
- Air conditioning, high ceilings, tiled floors
- Secure car space and storage cage