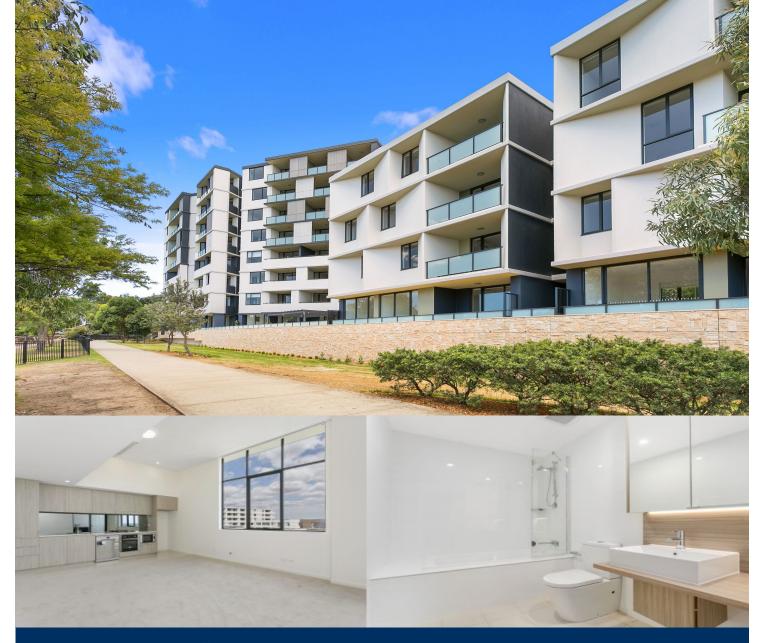

# morton.

Located in "Lakeview", the latest stage of Washington Park, the fantastic apartments offer a brand new lifestyle in a beautiful, quiet and master planned community. With easy access to the M5 and only 20kms to the CBD.

#### APARTMENT FEATURES

- Reverse cycle air conditioning
- Stainless steel kitchen appliances
- Stone bench tops, mirror splash backs
- Wool carpets, efficient LED down lights
- Data/TV points in living and main bedroom
- Recessed mirrored cabinets in bathroom
- Separate study area & internal laundry
- Large open plan living/dining, opens onto balcony
- Double bedroom including built-in wardrobe
- Secure car space in building, lift with intercom