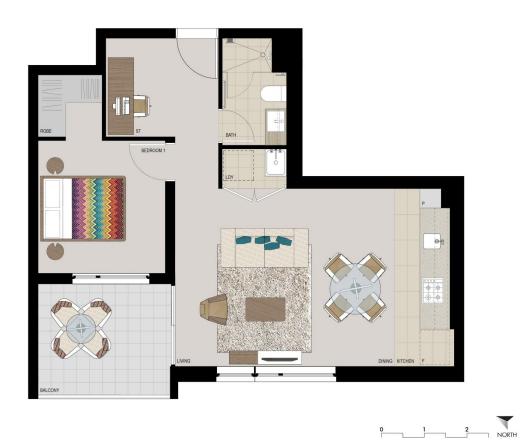

## APARTMENT 812 LOT 96 1BED + STUDY

 $52m^2$ Internal External 8m<sup>2</sup> Total 60m<sup>2</sup>

LAKEVIEW

1300 111 088 Proudly developed by PAYCE

Disclaimer: This floor plan has been prepared for marketing purposes only. All descriptions, dimensions, depictions and other details in this floor plan may not be to scale and may vary from the property as built. Your attention is drawn to the special conditions of the contract for sale of land. No third party has any undhority to make on give any representation or warranty in relation to the property unless the representation or warranty is confirmed by Program. No. 3 Pty Limited and included in the contract for sale of land. [Rev B\_311.013]