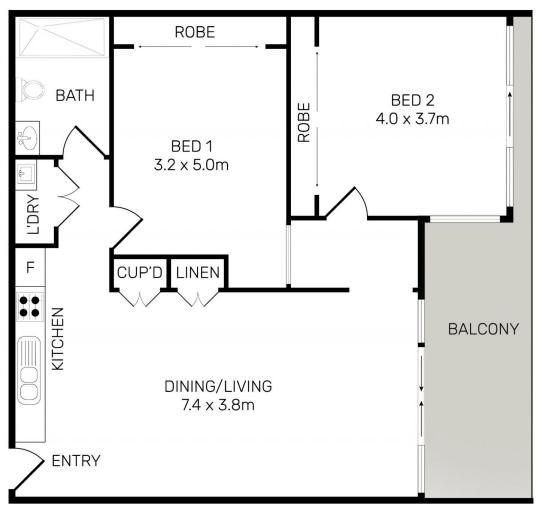

# morton.

Zetland 1120/5 O'Dea Avenue

Sold by Calvin Chan 0406 888 028

In the heart of the immensely popular Zetland community just minutes to the city and airport, this deluxe two-bedroom residence displays contemporary sparkle and easy convenience. It sits in an elevated position with city views and features a generous single level floorplan that's ideally configured to meet the needs of low maintenance lifestyle seekers.