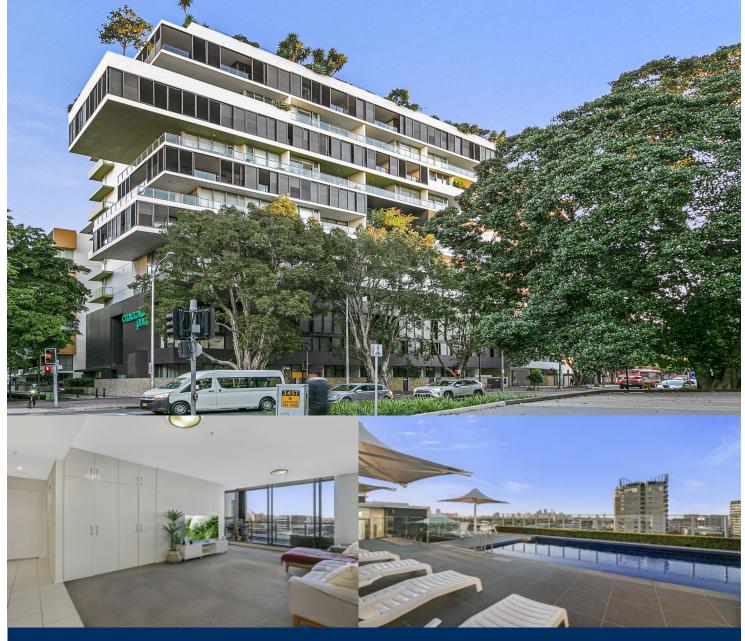

# morton.

Zetland 1120/5 O'Dea Avenue

Sold by Calvin Chan 0406 888 028

In the heart of the immensely popular Zetland community just minutes to the city and airport, this deluxe two-bedroom residence displays contemporary sparkle and easy convenience. It sits in an elevated position with city views and features a generous single level floorplan that's ideally configured to meet the needs of low maintenance lifestyle seekers.

- North facing views
- City and North Sydney views (can see all fire works across the CBD precinct)
- Walking distance to Green Square train station & east village shopping centre
- Moments from Emerald Park (Zetland)
- Sought after luxury apartment designed by boutique luxury architects Stanisic Architects
- Smeg appliances throughout entire apartment
- Luxurious heated rooftop pool (exclusive access to Building