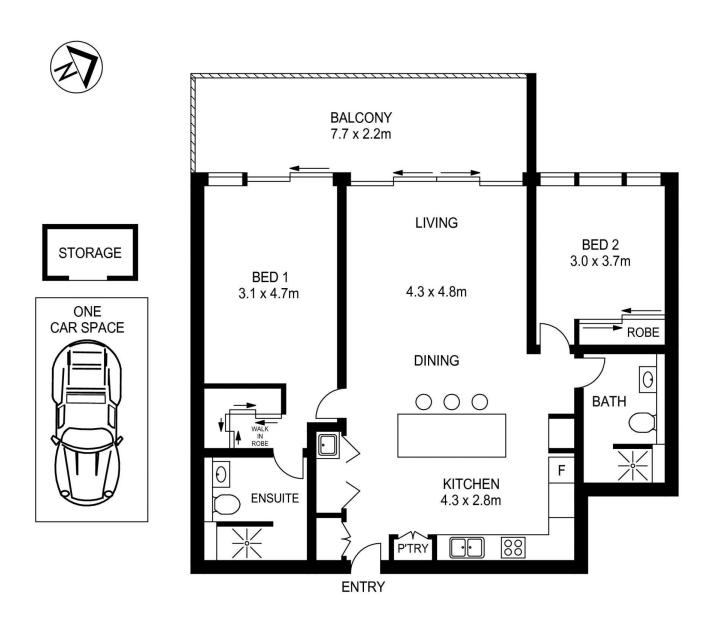

## A10003/16 AMALFI DRIVE, WENTWORTH POINT

Please note these measurements are approximate only. The plans is intended as a rough guide for illustrative purpose. It is not warranted or guaranteed to be correct nor it is part of the sale or rental contract