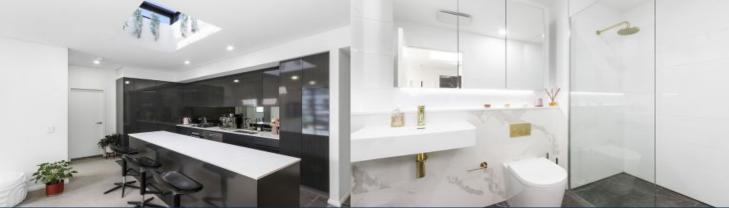

A well-proportioned open design with excellent natural light Sunlit north west facing large terrace with leafy views over parkland

Smart designer kitchen with an integrated fridge, breakfast island and huge skylight.

Two bedrooms with built-ins, the main opens onto the balcony Lift access to a security basement car space plus storage care

Air-conditioning, intercom entry and two designer bathrooms Smart home features - smart lights, automated blinds, built-in