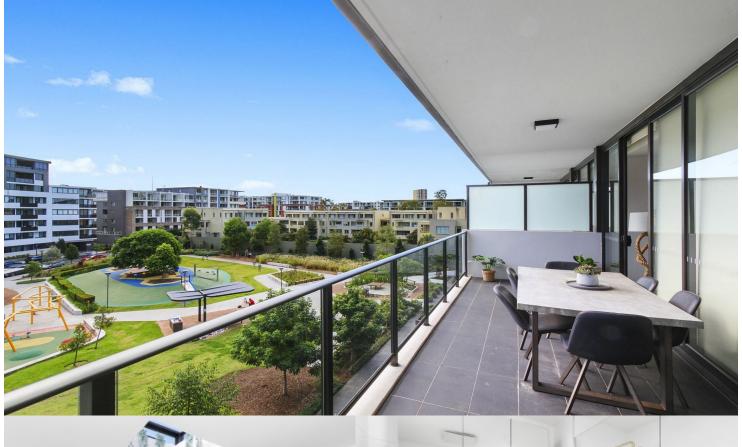

A well-proportioned open design with excellent natural light Sunlit north west facing large terrace with leafy views over parkland

Smart designer kitchen with an integrated fridge, breakfast island and huge skylight.