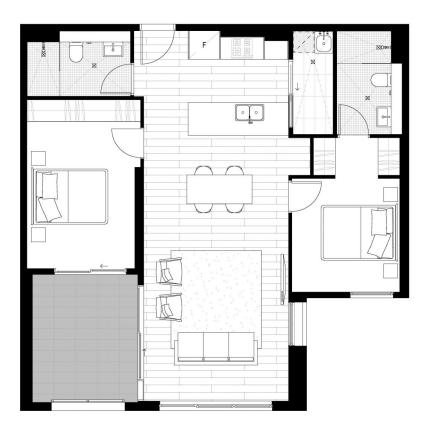

# morton.

This stunning apartment set in the Lumina building in Thornton is right in the middle of Penrith's emerging urban centre. This two bedroom unit has an area of 93sqm worth of indoor/outdoor living space. Located on the 2nd floor, its smart design offers bedrooms on either side of the unit for privacy and comfort.

- Generous 93sqm of living area
- Ducted air con and floorboards throughout
- Large eat in kitchen island bench with 4 burner gas cooktop
- Internal laundry running off the kitchen and study nook
- Two good sized double bedrooms, master with ensuite
- Second bedroom with access to the balcony
- Rooftop BBQ area with pingpong table, swing and pet friendly areas
- Rooftop herb garden for all residents of the building