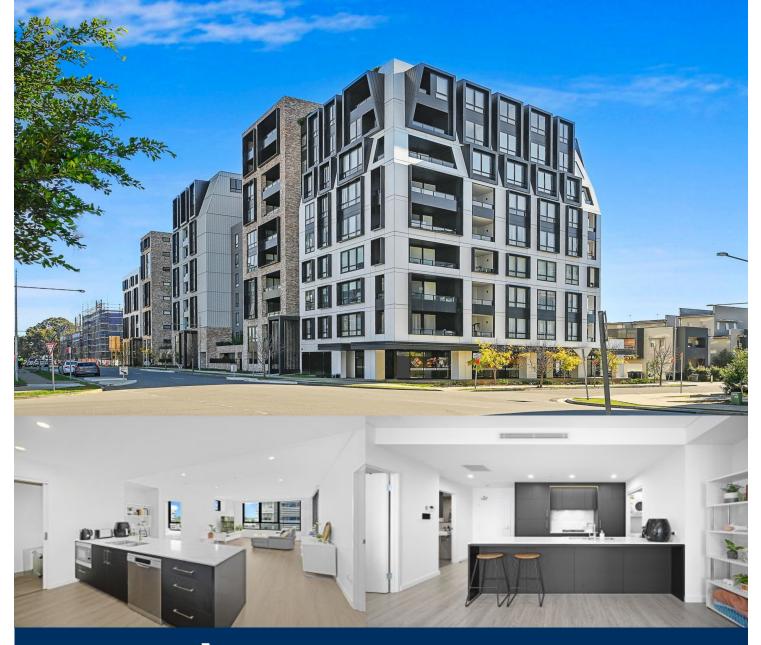

# morton.

This stunning apartment set in the Lumina building in Thornton is right in the middle of Penrith's emerging urban centre. This two bedroom unit has an area of 93sqm worth of indoor/outdoor living space. Located on the 2nd floor, its smart design offers bedrooms on either side of the unit for privacy and comfort.

- Generous 93sqm of living area
- Ducted air con and floorboards throughout
- Large eat in kitchen island bench with 4 burner gas cooktop
- Internal laundry running off the kitchen and study nook
- Two good sized double bedrooms, master with ensuite
- Second bedroom with access to the balcony
- Rooftop BBQ area with pingpong table, swing and pet friendly areas
- Rooftop herb garden for all residents of the building