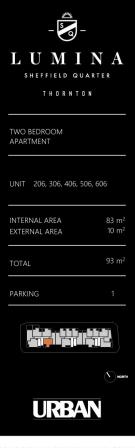

# morton.

This stunning apartment set in the Lumina building in Thornton is right in the middle of Penrith's emerging urban centre. This two bedroom unit has an area of 93sqm worth of indoor/outdoor living space. Located on the 2nd floor, its smart design offers bedrooms on either side of the unit for privacy and comfort.

- Generous 93sqm of living area
- Ducted air con and floorboards throughout
- Large eat in kitchen island bench with 4 burner gas cooktop
- Internal laundry running off the kitchen and study nook
- Two good sized double bedrooms, master with ensuite
- Second bedroom with access to the balcony
- Rooftop BBQ area with pingpong table, swing and pet friendly areas
- Rooftop herb garden for all residents of the building

Penrith 206/26C Lord Sheffield Circuit