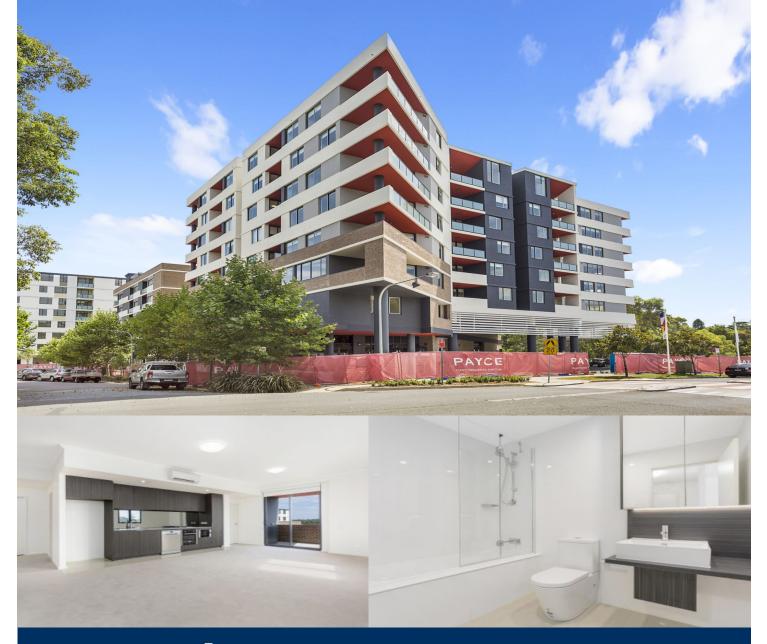

# morton.

Located on level 6 in "Trinity", this fantastic apartment offers a brand new lifestyle in a beautiful, quiet and master planned community. With easy access to the M5 and only 20kms to the CBD. Completed only in January 2018, this large two-bedroom plus study unit represents the upper echelon of apartment living.

### APARTMENT FEATURES

- Reverse cycle air conditioning
- Stainless steel kitchen appliances
- Stone bench tops, mirror splash backs
- Wool carpets, efficient LED down lights
- Data/TV points in living and main bedroom
- Recessed mirrored cabinets in bathroom
- Separate study area & internal laundry
- Large open plan living/dining, opens onto balcony
- Double bedroom including built-in wardrobe
- Secure car space & storage cage, lift with intercom

Riverwood 610/11A Washington Avenue