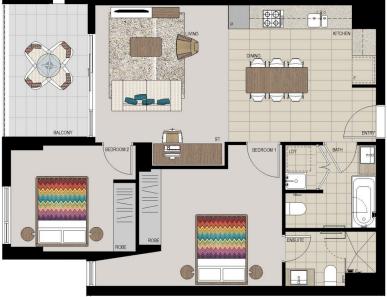

## **APARTMENT 610** LOT 38

2 BED + STUDY

| 82sqm |
|-------|
| 8sqm  |
| 74sqm |
|       |

Disdoimer: This floor plan has been prepared for marketing purposes only. All descriptions, dimensions, depictions and other details in this floor plan may not be to sale and may vary from the property as built. Your attention is drawn to the special conditions of the contrast for sale of land. No third party has any authority to make or give any representation or warranty in relation to the property unless the representation or warranty is confirmed by Pyeco Communities No.4 Py Limited and included in the contrast for sale of land. [Rev L\_12.1.1.5]

1300 111 088 Proudly developed by www.washingtonpark.com.au www.washingtonpark.com.au

NORTH

Ext Tot n