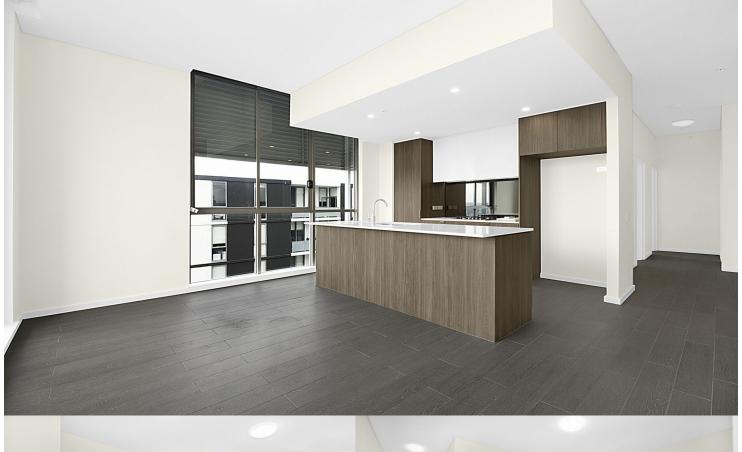

#### **Features**

- Covered balcony, northeast facing with Blue Mountains

Located in the hub of North Penrith, Harts Landing offers contemporary urban living in a master planned vibrant

community called Thornton Estate. Only metres from Penrith

- Tiled open living and dining area, LED lighting throughout
- Filled with natural light from the floor to ceiling windows

train station, Westfield shopping centre and local parks.

- Reverse cycle air conditioning, block-out roller blinds throughout
- Stylish kitchen with stone bench-tops, soft close drawers & cupboards
- Four burner stove top with stainless steel dishwasher and
- Wool-blend carpeted bedrooms with mirrored built-in robes
- Master with walk-in robe and quality en-suite
- NBN ready, Data/TV/PayTV points in the living & bedroom
- Quality bathroom with mirrored vanity cabinet