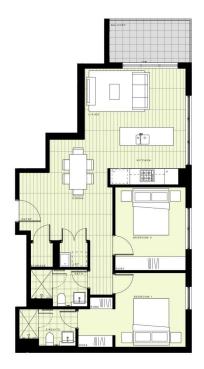

e Mountains

Located in the hub of North Penrith, Harts Landing offers contemporary urban living in a master planned vibrant

community called Thornton Estate. Only metres from Penrith

- Tiled open living and dining area, LED lighting throughout
- Filled with natural light from the floor to ceiling windows

train station, Westfield shopping centre and local parks.

- Reverse cycle air conditioning, block-out roller blinds throughout
- Stylish kitchen with stone bench-tops, soft close drawers & cupboards
- Four burner stove top with stainless steel dishwasher and
- Wool-blend carpeted bedrooms with mirrored built-in robes
- Master with walk-in robe and quality en-suite
- NBN ready, Data/TV/PayTV points in the living & bedroom
- Quality bathroom with mirrored vanity cabinet

morton.com.au





## **BUILDING A**

#### LEVEL 5

APARTMENT A520 LOT 47 2 BEDROOM