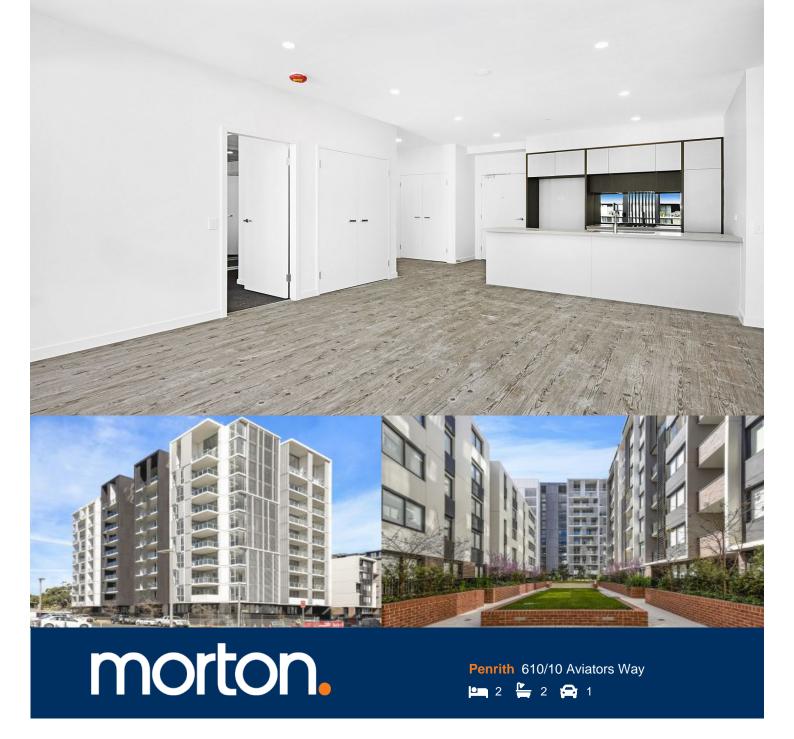

LEASED for \$600 per week. If you own an apartment or home, please contact Anthony Fleming 0437 929 484, anthonyf@morton.com.au, for a free sales or rental market appraisal.

Thornton Central apartments are located on the north side of Penrith train station with uninterrupted park and district views, some with water views towards the picturesque Blue Mountains, situated in the master-planned community Thornton Estate, offering convenient apartment living only metres to Penrith train station, Westfield shopping centre, local parks and quality restaurants and cafes.

- This two bedroom unfurnished apartment on the 6th floor has engineered timber floorboards throughout coupled with split-system reverse-cycle air conditioning in the living room and bedrooms.
- Covered balcony looking into a quiet courtyard.
- Entertainers eat-in kitchen with stone benchtops, soft close cupboards, mirrored splashback