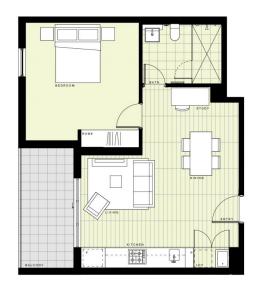

#### **BUILDING A** -----LEVEL 5

APARTMENT A532 LOT 59 1 BEDROOM + STUDY 
 INTERNALAREA
 51m²

 EXTERNALAREA
 7m²

 TOTAL
 56m²

 0
 1m

 2m
 N
INTERNAL AREA\_\_\_\_\_\_\_ Determine the second se

Rivised Nor fam: 340018 CALL 1300 548 588 HARTSLANDING.COM.AU LORD SHEFTELD CIRCUIT, PENRITH LINK DISPLAY SUITE 22 GADIGAL AVENUE, ZETLAND