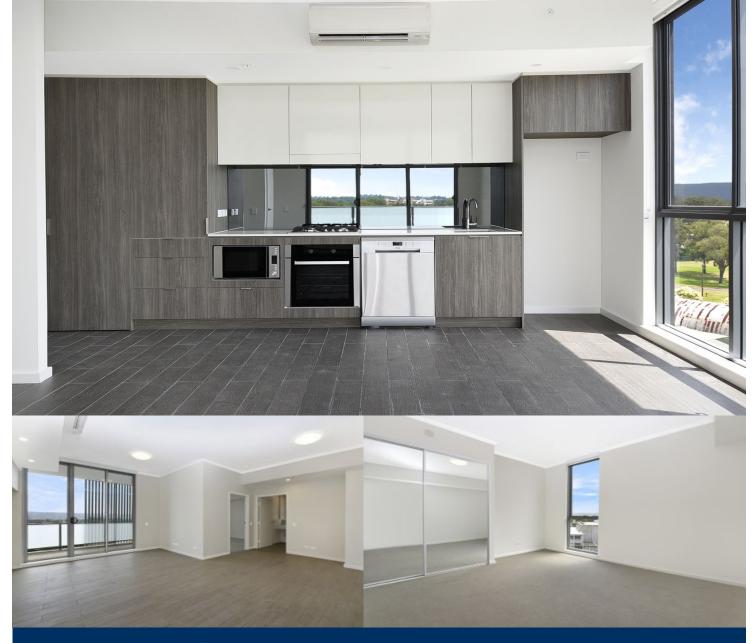

### Features

- Covered balcony, Northwest facing with Blue Mountains views

- Kingsized carpeted bedrooms with mirrored built-in robes
- Tiled open living and dining area, efficient LED lighting throughout
- Reverse cycle air conditioning, block-out roller blinds throughout
- Stylish kitchen with stone bench-tops, soft close drawers & cupboards
- Gas stove top with stainless steel dishwasher, microwave