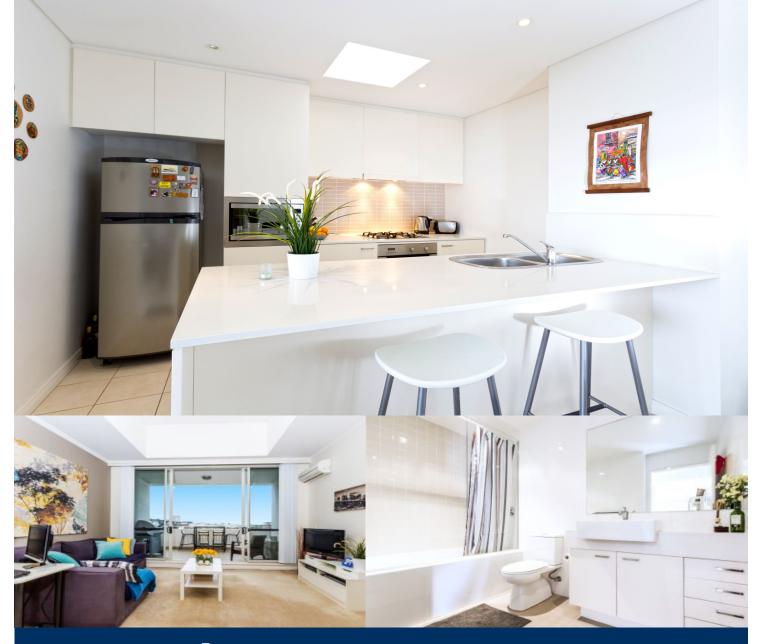

## morton.

The Waterfront is located moments to Sydney Olympic Park main venues, train station, Bicentennial Park and Millennium Parklands. Located in Palermo, this is your opportunity to move into this two bedroom apartment only a short stroll from The Promenade and The Piazza.

- Main bedroom with ensuite
- Open plan living & dining
- Air conditioning
- Gourmet kitchen equipped with stainless steel appliances
- Internal laundry and dryer
- Extremely versatile 15sqm balcony
- One secure car space