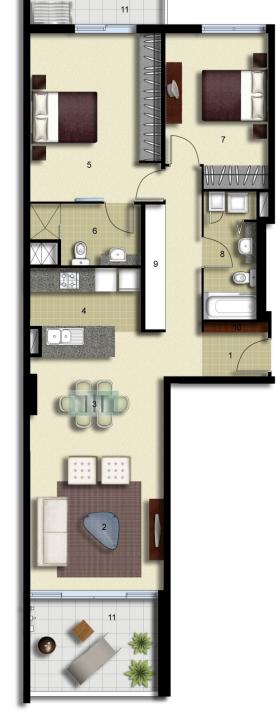

5

6

7

8

9

10

11

12

- LIVING DINING
- KITCHEN
- MAIN BEDROOM
  - ENSUITE
  - BEDROOM 2
  - BATHROOM
    - LINEN
  - BALCONY
- CLOTHES DRYING

LEVEL 05

Allen Jack<mark>+</mark>Cottier

## Palermo

| UNIT:         | 505       |
|---------------|-----------|
| TYPE:         | 2 Bedroom |
| UNIT AREA:    | 94.0 sqm  |
| OUTDOOR AREA: | 15.0 sqm  |