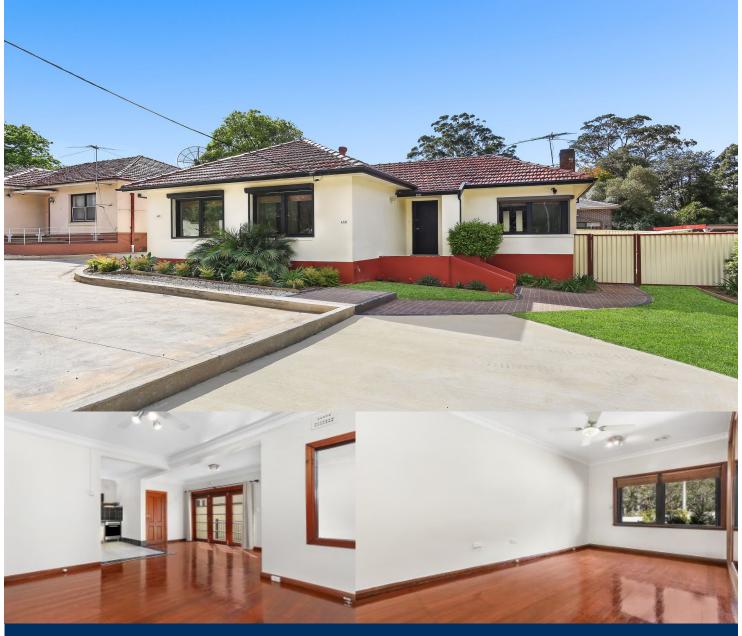

morton.

Pennant Hills 450 Pennant Hills Road

This tidy three bedroom freestanding home is filled with character and charm. As a home it would suite a starter or a growing family. Located in a prime location within easy access to the M2 motorway, the city, elite private and public schools, shopping centers & parks.

- Near new blinds block out + sheer blinds
- Spacious floorplan
- Tidy low maintenance yard with shed
- Landscaped front yard
- Timber flooring throughout
- Split system air-conditioning
- Parking for two cars
- Updated contemporary kitchen and bathroom
- Within close proximity to the National Park, local shops & elite private schools