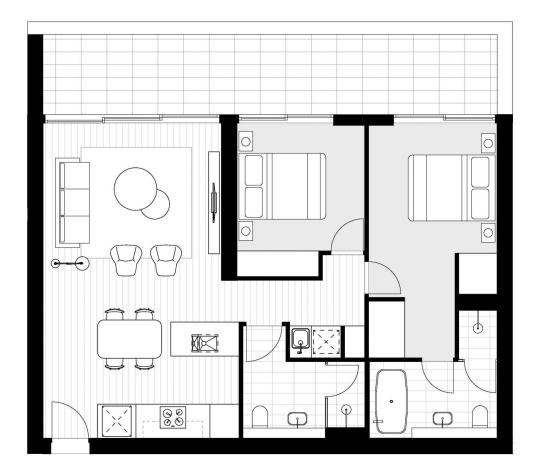

## morton.com.au

| TYPE | 2D |
|------|----|
|      |    |

Disclaimer: The information in this plan is indicative only and is subject to the terms of the contract for sale. Any furniture, furnishings or appliances depicted are not included with any sale. The schedule of finishes in the contract for sale records the inclusions sold with the apartment. No liability will be accepted by the vendor for any inaccuracy or misstatement in respect of the information or diagram in this document or any other material provided by or on behalf of the vendor to any purchaser. Please note that this plan is a 'typical' floor plan only. The configuration, size and terrace size may alter depending on the final location of the unit.