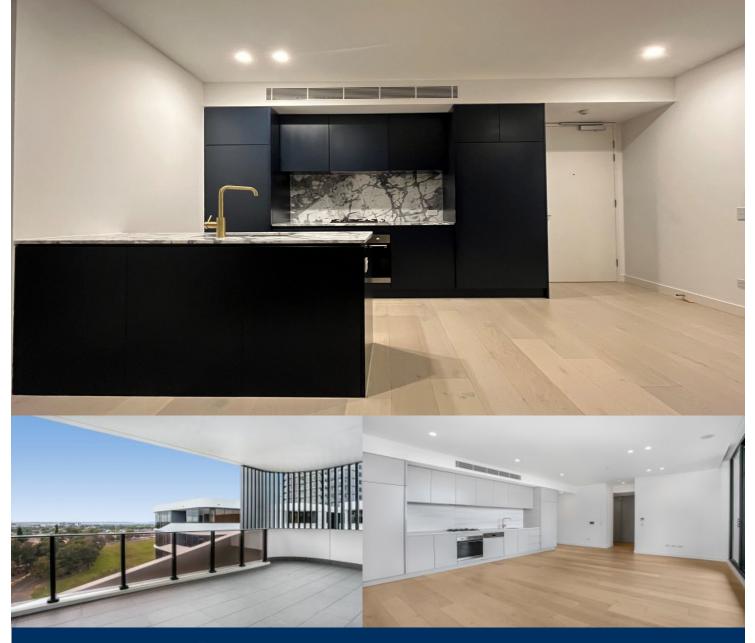

## morton.

This iconic development is perfectly positioned above shopping precinct with Woolworths, Cafes and restaurants.

- Generous open plan design with fresh modern decor

- Quality designer kitchen with gas stove
- Bathroom has floor to ceiling tiles, mirrored vanity cabinet

- Spacious bedrooms with built-in robe, abundance of natural light

- Large entertainer's open balcony
- Secure car space and storage cage
- Video intercom, internal laundry, air-conditioning
- Lush landscaped gardens, BBQ & gym, onsite building management
- 10 minute walk to Westfield and Hurstville train station.
- Unfurnished