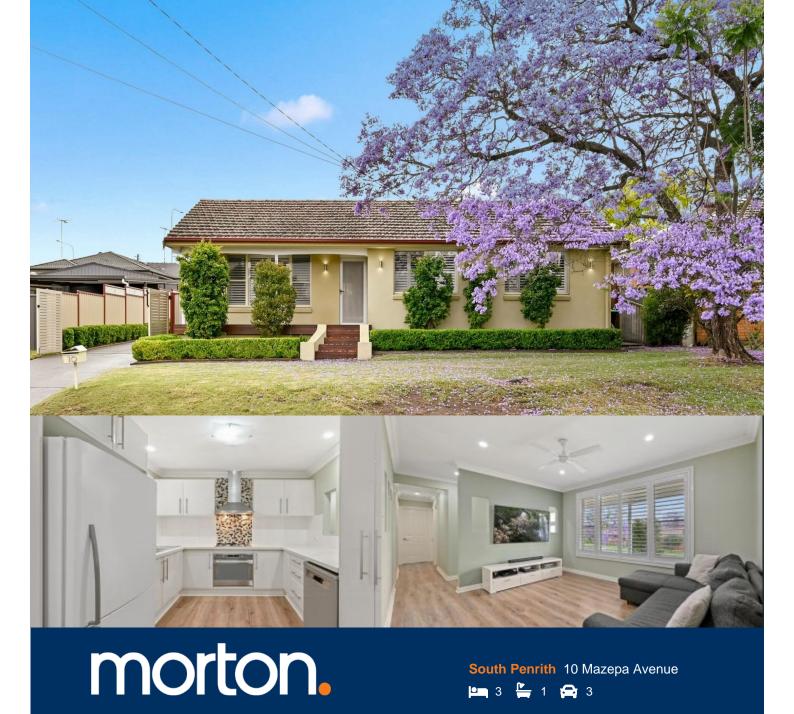

Leased for \$690PW! Anyone looking for a sales or rental appraisal please contact Anthony Fleming on 0437 929 484 or by email anthony.fleming@morton..com.au

Located in the highly desirable suburb of South Penrith this well presented home sits on a large and level block 651sqm (approx.) Three well-proportioned bedrooms all with built ins & ceiling fans, original family bathroom, good sized living space and a wonderful back deck/entertaining area overlooking the huge backyard. Situated in the back left corner of the block is a fantastic double garage with access to power - perfect for a workshop! This won't last long.