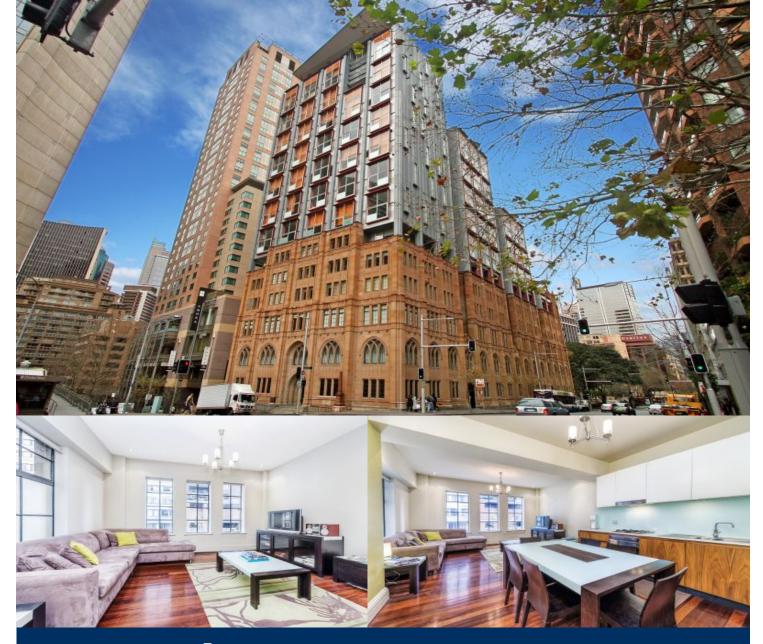

# morton.

The ultimate in fashionable inner city living, this sleek contemporary apartment displays many designer finishes and an intelligent use of space and makes a highly private, exceptionally secure, executive pad set within the historic 'Portico'.

- Sleek, executive one bedroom apartment with timber floors
- Innovative design with open living
- Bright, open living area with large windows
- Modern and stylish bathroom
- CaesarStone kitchen with SMEG gas appliances
- Double mezzanine bedroom with built-in wardrobes
- Security parking (stacker)
- 24 hour concierge