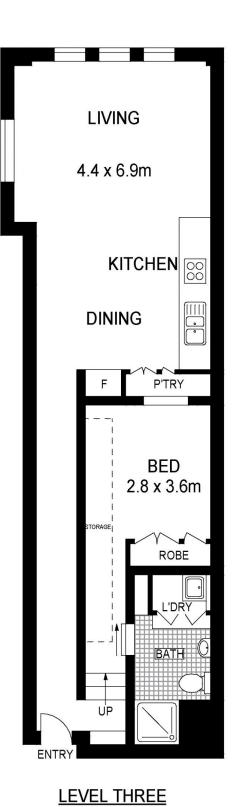

- Sleek, executive one bedroom apartment with timber floors
- Innovative design with open living
- Bright, open living area with large windows
- Modern and stylish bathroom
- CaesarStone kitchen with SMEG gas appliances
- Double mezzanine bedroom with built-in wardrobes
- Security parking (stacker)
- 24 hour concierge