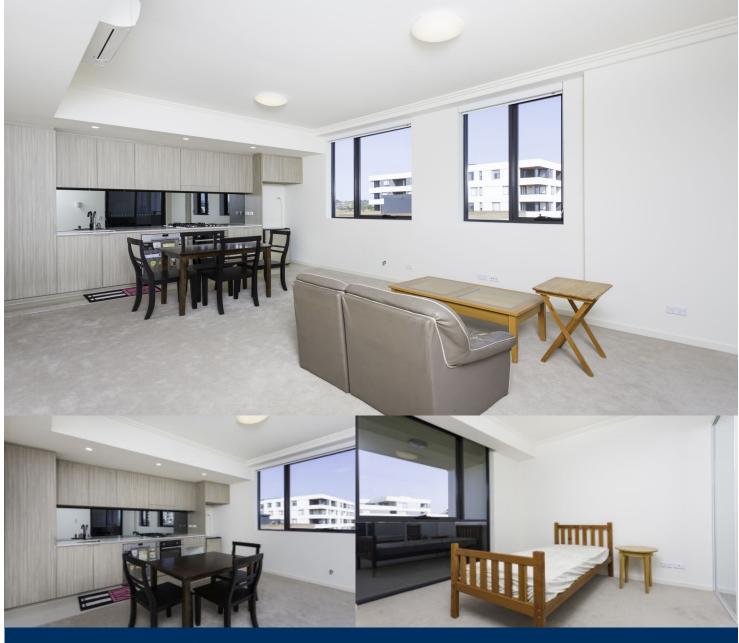

morton.

Located in "Lakeview", the latest stage of Washington Park, this fantastic apartment offers a brand new lifestyle in a

beautiful, quiet and master planned community. With easy

access to the M5 and only 20kms to the CBD. This huge

one-bedroom unit represents the upper echelon of apartment

Riverwood 727/5 Vermont Crescent

As advertised or by appointment

### Features:

living.

- Reverse cycle air conditioning
- Stainless steel kitchen appliances
- Stone bench tops, mirror splash backs
- Wool carpets, efficient LED down lights
- $\mbox{\rm Data/TV}$  points in living and main bedroom
- Recessed mirrored cabinets in bathroomSpacious study area & internal laundry
- Large open plan living/dining, opens onto balcony
- Bedroom including built-in wardrobe
- Secure car space in building, lift with intercom
- Unfurnished