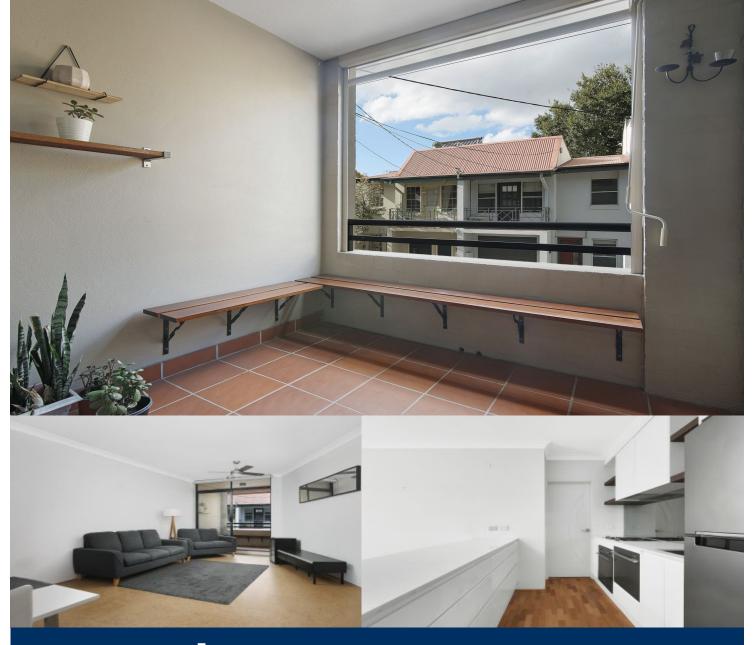

## morton.

On the border of Newtown/Camperdown, this converted warehouse is in one of the area's best positions. With a 70sqm design + 15sqm parking, expect plenty of space, modern finishes and immaculate presentation throughout.

- Open-plan living/dining flowing onto private outdoor area
- Stone kitchen with Smeg appliances and gas cook top
- Large bedroom with floor to ceiling built in wardrobes
- Sleek, tiled bathroom with separate shower and bath tub
- Internal laundry, gas heating bayonet and ceiling fans
- Wide sliding doors to the covered terrace
- Updated building, secure intercom entry
- Secure basement parking for one car & storage
- This apartment comes furnished as seen