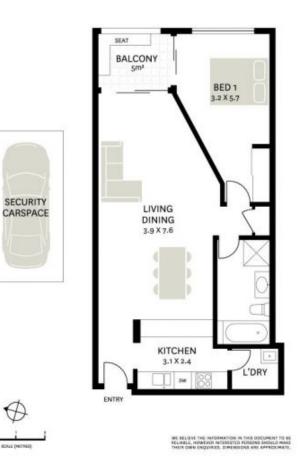

## morton.

On the border of Newtown/Camperdown, this converted warehouse is in one of the area's best positions. With a 70sqm design + 15sqm parking, expect plenty of space, modern finishes and immaculate presentation throughout.

- Open-plan living/dining flowing onto private outdoor area
- Stone kitchen with Smeg appliances and gas cook top
- Large bedroom with floor to ceiling built in wardrobes
- Sleek, tiled bathroom with separate shower and bath tub
- Internal laundry, gas heating bayonet and ceiling fans
- Wide sliding doors to the covered terrace
- Updated building, secure intercom entry
- Secure basement parking for one car & storage
- This apartment comes furnished as seen