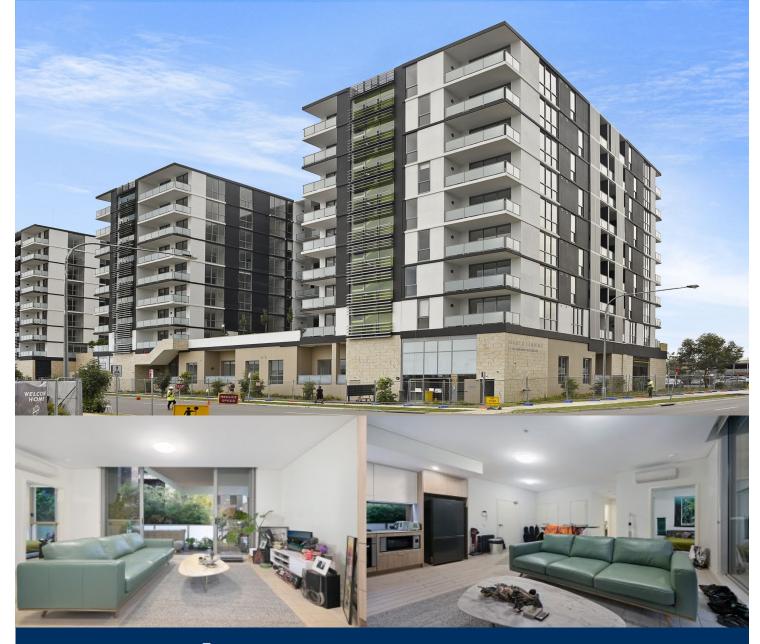

# morton.

Located in the hub of North Penrith, Harts Landing offers contemporary urban living in a master planned vibrant community called Thornton Estate. Only metres from Penrith train station, Westfield shopping centre and local parks.

Features Include:

- Tiled open living and dining area, efficient LED lighting throughout

- Reverse cycle air conditioning, block-out roller blinds throughout

- Stylish kitchen with stone bench-tops, soft close drawers & cupboards

- Four burner stove top, stainless steel dishwasher, microwave and oven

- NBN ready, Data/TV/PayTV points in living & bedroom
- Wool-blend carpeted bedrooms with mirrored built-in robes
- Large quality bathroom with mirrored vanity cabinet
- Internal laundry with dryer

Penrith 123/1-39 Lord Sheffield Circuit