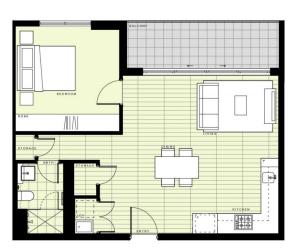

### **BUILDING A** LEVEL 1

APARTMENT A123 LOT 4 1 BEDROOM 
 IDTERNALAREA
 54m²

 EXTERNALAREA
 Be²

 TOTAL
 62m²

 0
 fm
 2m
Discission: Dis, Sara giato has been properties dire markeling programs and All and serving of the transition and other setting in the service of the service of the service of the setting of the service of the service of the service of the the control of the service of the service of the service of the control of the service of the se