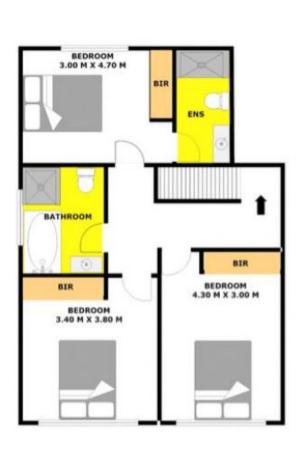

This property is situated in a terrific location to take advantage of Penrith's expanding opportunities, within walking distance to Nepean Hospital, Penrith train station, Penrith Westfields, schools, & Penrith's finest cafes & restaurants. This townhouse offers 3 bedrooms, 2 bathrooms with a single lock up garage with space in the driveway for another car and a large backyard.

Extra features include:

3 Generous sized bedrooms with built ins
Ensuite to the main bedroom
Ceiling fans to the bedrooms
Ducted air conditioning throughout for year-round comfort