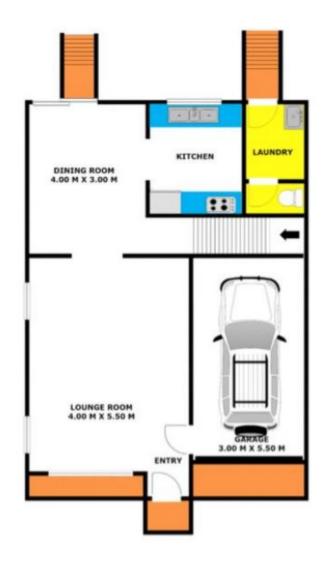

This property is situated in a terrific location to take advantage of Penrith's expanding opportunities, within walking distance to Nepean Hospital, Penrith train station, Penrith Westfields, schools, & Penrith's finest cafes & restaurants. This townhouse offers 3 bedrooms, 2 bathrooms with a single lock up garage with space in the driveway for another car and a large backyard.

Extra features include:

3 Generous sized bedrooms with built ins
Ensuite to the main bedroom
Ceiling fans to the bedrooms
Ducted air conditioning throughout for year-round comfort