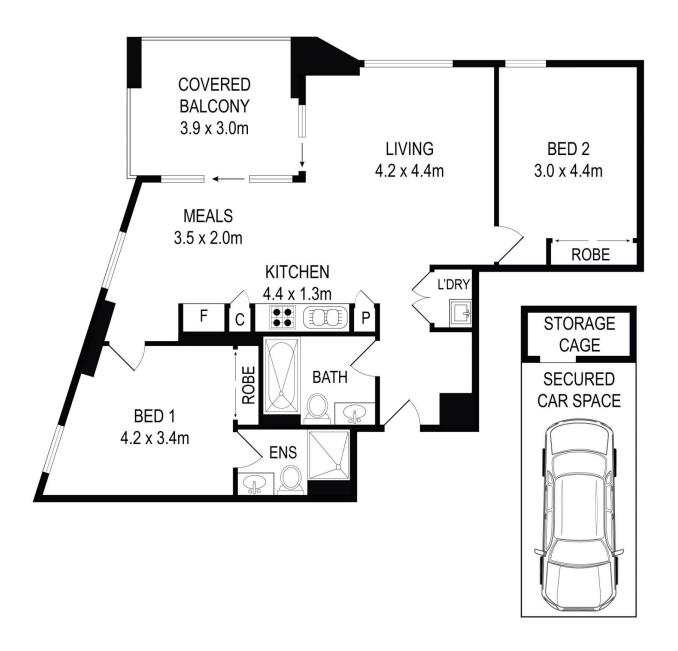

EATURES**

master planned community.

- Reverse cycle air conditioning
- Stainless steel kitchen appliances
- Stone bench tops, mirror splash backs
- LED under cupboard lighting
- Floorboard throughout to the property with efficient LED down lights

This bright and ultra-modern apartment presents an opportunity to reside in the Lakeview building, located within

the sought-after Washington Park area, where you can relish

the idyllic lakeside surroundings and vast park-like grounds.

Instantly appealing thanks to its stylish presentation and

quality design, it offers a high performing property in mint

condition surrounded by all the attractions of this celebrated

- Data/TV points in living and main bedroom
- Recessed mirrored cabinets in bathroom
- Security building, security intercom



All information contained herein is gathered from all sources we believe to be reliable. However we cannot guarantee its accuracy and interested parties should rely on their own enquiries.