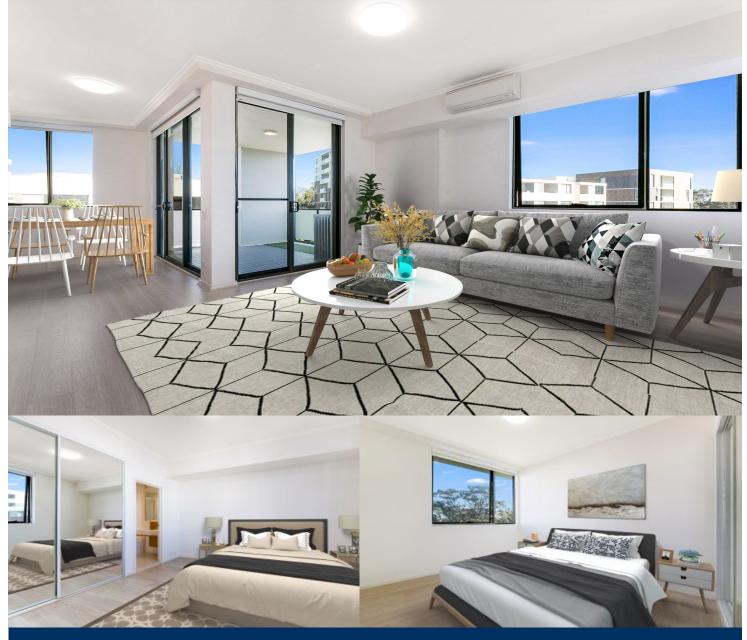

This bright and ultra-modern apartment presents an opportunity to reside in the Lakeview building, located within

the sought-after Washington Park area, where you can relish

the idyllic lakeside surroundings and vast park-like grounds.

Instantly appealing thanks to its stylish presentation and

quality design, it offers a high performing property in mint

condition surrounded by all the attractions of this celebrated

- Data/TV points in living and main bedroom
- Recessed mirrored cabinets in bathroom
- Security building, security intercom

## **APARTMENT FEATURES**

master planned community.

- Reverse cycle air conditioning
- Stainless steel kitchen appliances
- Stone bench tops, mirror splash backs
- LED under cupboard lighting
- Floorboard throughout to the property with efficient LED down lights